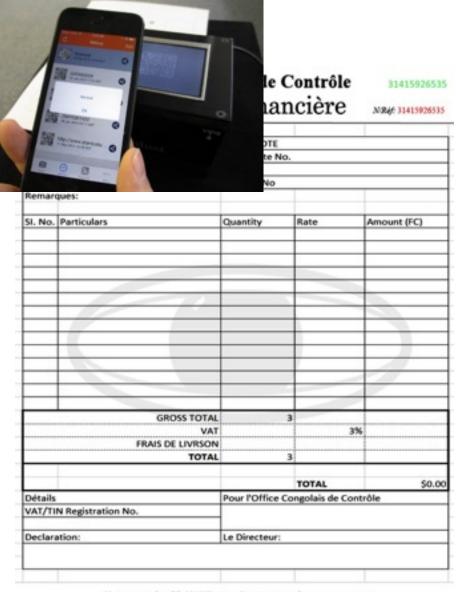

### Security Printing Recommendation

- Watermarked Security Paper
- Embedded UV fibers
- Serialization
- Covert IR duplicate serialization (StarMark)
- Controlled and Secured Document Custody

| -                                   |                        |                      |                  |             |  |  |
|-------------------------------------|------------------------|----------------------|------------------|-------------|--|--|
| Declaration:                        |                        | Le Directeur:        |                  |             |  |  |
|                                     |                        |                      |                  |             |  |  |
| Détails<br>VAT/TIN Registration No. |                        | Pour l'Office Co     | ongolais de Cont | rôle        |  |  |
|                                     |                        |                      | TOTAL            | \$0.00      |  |  |
|                                     | IOIAL                  |                      |                  |             |  |  |
|                                     | FRAIS DE LIVRSON TOTAL | 3                    |                  |             |  |  |
|                                     | VAT                    |                      | 3%               |             |  |  |
| GROSS TOTAL                         |                        | 3                    |                  |             |  |  |
|                                     |                        |                      |                  |             |  |  |
| $\rightarrow$                       |                        |                      |                  |             |  |  |
| $\rightarrow$                       |                        |                      |                  |             |  |  |
| _                                   |                        |                      |                  |             |  |  |
|                                     |                        | 3                    |                  |             |  |  |
| _                                   |                        |                      |                  |             |  |  |
| -                                   |                        |                      |                  |             |  |  |
| _                                   |                        |                      |                  |             |  |  |
|                                     |                        |                      |                  |             |  |  |
| _                                   |                        |                      |                  |             |  |  |
| _                                   |                        |                      | _                |             |  |  |
| SI. No. P                           | articulars             | Quantity             | Rate             | Amount (FC) |  |  |
|                                     |                        |                      |                  |             |  |  |
| Remarque                            | es:                    | Billy iver. 140      |                  |             |  |  |
| Adresse:                            |                        | Date<br>Bill/Ref. No |                  |             |  |  |
| Nom:                                |                        | Debit Note No.       |                  |             |  |  |
|                                     |                        | DEBIT NOTE           |                  |             |  |  |