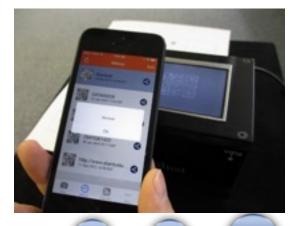

#### SABRE - Bluetooth Phone App

- Reads data from IRIS tester
- Controls tester
- Adds Geolocation to Authentication of Marker
- Adds Timestamp
- Adds User Data
- Incorporates into supply chain management protocols
- Allows user entered notes, site information, misc. data

#### SABRE Mobile Application (cont.)

- Accessing results/data from website
- Varying levels of information based on tiered access
- Highest levels have total access to view and edit with update commentary
- Lower levels have less oversight and cannot edit information