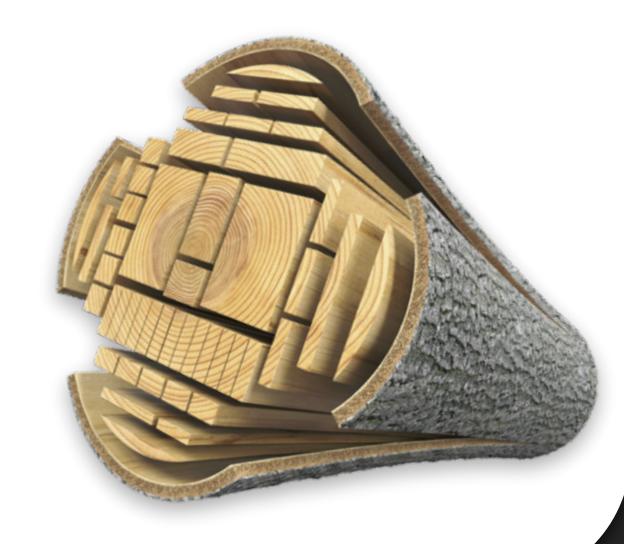

# Strength & Stability

- Thermally and chemically stable
- Extremely lightfast
- Very long lifetime
- Nearly impossible to reverse-engineer
- Inert and nontoxic
  - Will not damage wood products or people