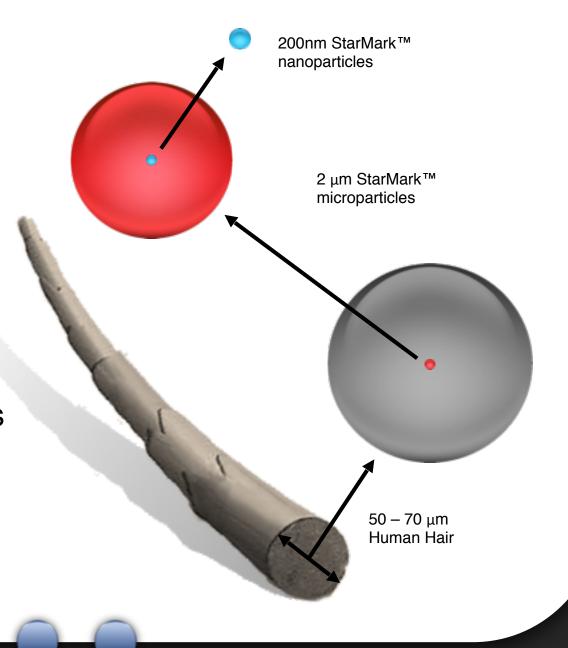

#### Technology

- Microscopic optical markers
  - Proprietary
  - Covert
- Hand-held, in-field detection devices
  - Instant authentication
  - Non-destructive
  - Multiple markers

# Strength & Stability

- Thermally and chemically stable
- Extremely lightfast
- Very long lifetime
- Nearly impossible to reverse-engineer
- Inert and nontoxic
  - Will not damage wood products or people