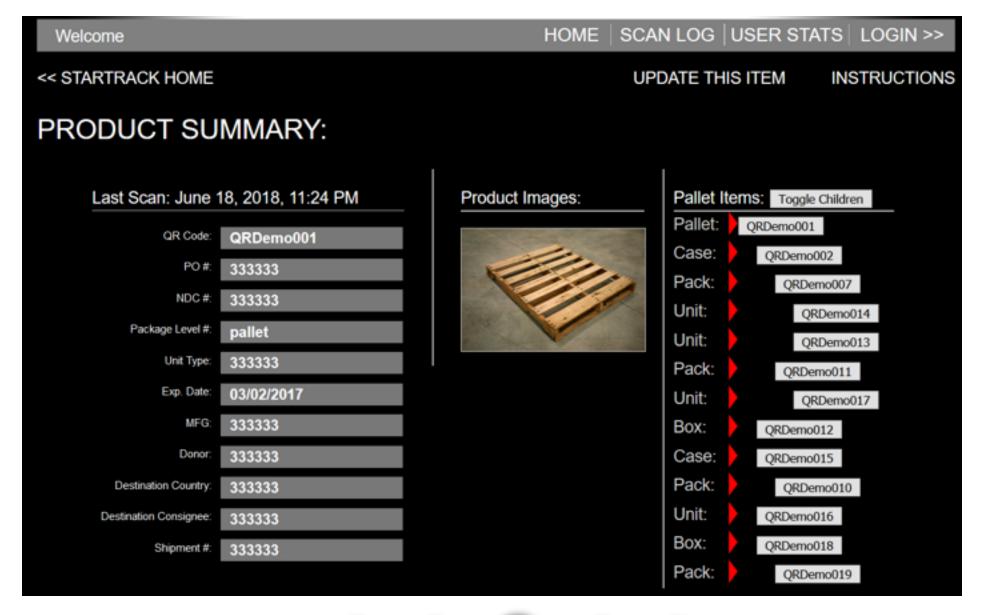

#### SABRE - Bluetooth Phone App

- Reads data from IRIS tester
- Controls tester
- Adds Geolocation to Authentication of Marker
- Adds Timestamp
- Adds User Data
- Incorporates into supply chain management protocols
- Allows user entered notes, site information, misc. data

#### SABRE Mobile Application (cont.)

- Accessing results/data from website
- Varying levels of information based on tiered access
- Highest levels have total access to view and edit with update commentary
- Lower levels have less oversight and cannot edit information

#### **❖** SABRE

| stardust SN1 | 2018-05-22 08:11:47 | HTTP://MAPS.GOOGLE.COM/?Q=15.7707153,-86.7882388   | Valid: YES - T68 / 00 | 015026000039113 |                      |
|--------------|---------------------|----------------------------------------------------|-----------------------|-----------------|----------------------|
| stardust SN1 | 2018-05-22 08:14:32 | HTTP://MAPS.GOOGLE.COM/?Q=15.77045768,-86.78828265 | Valid: NO - T40 / 00  | 015026000039113 |                      |
| stardust SN1 | 2018-06-06 15:34:32 | HTTP://MAPS.GOOGLE.COM/?Q=15.7672313,-86.7864102   | Valid: NO - T42 / 00  | 015026000039113 | FMV1                 |
| stardust SN1 | 2018-06-06 15:36:41 | HTTP://MAPS.GOOGLE.COM/?Q=15.7707157,-86.7882522   | Valid: NO - T24 / 00  | 015026000039113 | Pieza de Huesito     |
| stardust SN1 | 2018-06-06 15:37:46 | HTTP://MAPS.GOOGLE.COM/?Q=15.7673325,-86.7863794   | Valid: YES - T56 / 00 | 015026000039113 | Pieza de Santa Maria |