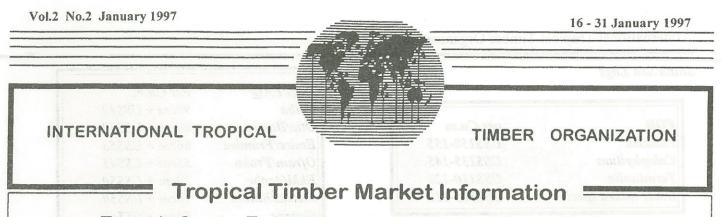

Gabon

**Report from Indonesia** 

Sawn timber Domestic construction material

| Kampar          | per Cu.m     |
|-----------------|--------------|
| AD 6x12-15x400c | mUS\$335-345 |
| KD              | US\$470-480  |
| AD 3x20x400cm   | US\$400-410  |
| KD              | US\$520-530  |
| Keruing         |              |
| AD 6x12-15cm    | US\$290-300  |
| AD 3x20cm       | US\$380-385  |