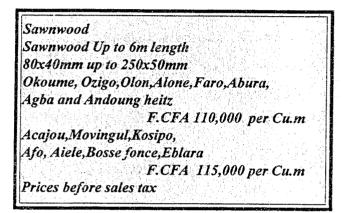

### Solid Wooden Doors

| Upper Price,     |         |
|------------------|---------|
| Meranti,         | DM1,605 |
| Medium Price,    |         |
| Meranti,         | DM1,498 |
| Lower Price, PVC | DM1,119 |