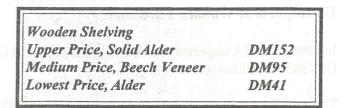

# **US Imports of Wooden Furniture**

In 1996, the USA imported wooden furniture valued at US\$4495 million (AKTRIN estimate). This is up 48% from the US\$ 3036.2 million recorded in 1993.

The most important source is Canada, which shipped US\$113.3 million of furniture to the US 1996, this represents a 25% share of total US furniture imports. Canada is followed by China, Italy, Taiwan, Mexico, Malaysia, Indonesia, Thailand, the Philippines, and Denmark in terms of furniture suppliers to the US. These top 10 supply countries have a combined market share of 88% of the overall American wooden furniture imports.