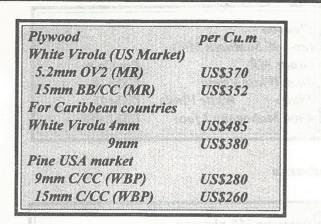

### Malaysia

| Sawn Timber              | ine onsemple des |
|--------------------------|------------------|
| Export(FOB)              | per Cu.m         |
| Dark Red Meranti (DUC)   |                  |
| GMS select & better (KD) | US\$735-740      |
| Seraya                   |                  |
| Scantlings (75x125 KD)   | US\$765-780      |
| Perupok (25mm&37mm KD)   | US\$830-835      |
| K.Semangkok              | erst division    |
| (25mm&37mmKD)            | US\$680-690      |

Malaysian Domestic Sawnwood Prices

| Sawnwood                  | per Cu.m         |
|---------------------------|------------------|
| Balau(25&50mm,100mm+      | US\$410-420      |
| Kempas50mm by             | a di kana        |
| (75,100&125mm)            | US\$230-235      |
| Red Merantis              | E Sector Collect |
| (22,25&30mm by180+mm)     | US\$340-350      |
| Rubberwood                |                  |
| (25mm & 50mm)             | US\$280-290      |
| 50mm squares              | US\$310-320      |
| 75mm+                     | US\$360-370      |
| Mixed Hardwood Piling     |                  |
| 5-6 ins x5-6 ins sections | US\$210-215      |

### Malaysian Plywood

|                    | Per Cu.m    |
|--------------------|-------------|
| 2.7mm              | US\$500-505 |
| 3mm                | US\$450-460 |
| 9-12mm             | US\$380-390 |
| 18mm plus          | US\$360-380 |
| WBP Grade BB/CC    |             |
| 9-18mm             | US\$450-470 |
| Phenolic Overlayed |             |
| 12-18mm            | US\$495-510 |
| Domestic plywood   |             |
| 9-18mm             | US\$475-495 |