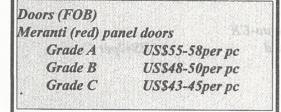

Laminated Scantlings          | US\$680-700           |
| Laminated Boards              |                       |
| Falkata wood                  | US\$330-350           |
| Laminated Boards              |                       |
| Pine                          | US\$900-910           |

Malaysia

| Mouldings (FOB)      | per Cu.m            |
|----------------------|---------------------|
| Selagan Batu Decking | US\$570-580         |
| Kembang Semangkok    | Company of Mary Str |
| S4S to Japan         | US\$960-980         |

**Rubberwood parts and components:** 

Malaysia

| (18-22mm 16"-18' | US\$2.95-3.20per pc |
|------------------|---------------------|
| Finger jointed   | per Cu.m            |
| laminated boards | US\$845-855         |
| top grade        | US\$895-900         |



Furniture

| Solid rubberwood lamin | ated top 3' x 5'  |
|------------------------|-------------------|
| with extension leaf    | US\$65-75ea       |
| Same with              |                   |
| Oak veneered MDF       | US\$80-85ea       |
| Windsor Chair          | US\$11.80-12.50ea |
| Colonial Chair         | US\$14.50-15.50ea |
| Napolean Chair         | US\$24-27ea       |
| Queen Anne Chair (with | soft seat)        |
| without arm            | US\$23-28ea       |
| with arm               | US\$25-30ea       |

Taiwan Province of China

| Furniture   | er ej Ohine                     |
|-------------|---------------------------------|
| Dining sui  | te (FOB)                        |
| Oak Vene    | te (FOB)<br>pred MDF tables and |
| chairs (6 p | er set) and the dament of t