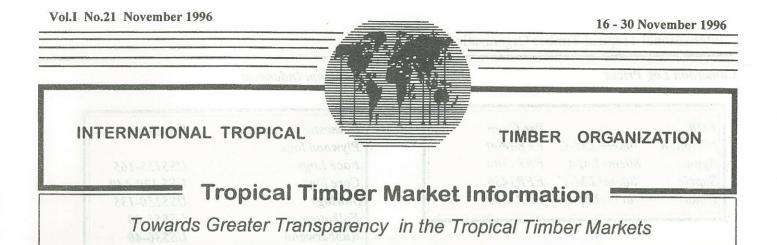

| Veneer            | per Cu.m    |
|-------------------|-------------|
| White Virola Face |             |
| 2.5mm             | US\$265-320 |
| Pine Veneer (C/D) | US\$205     |
| Mahogany Veneer   | per Sq.m    |
| 0.7mm             | US\$2.40    |