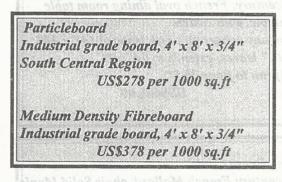

### **Domestic Plywood Prices**

Brazil

| Rotary Cut Veneer (No | rthern Mill) |  |
|-----------------------|--------------|--|
|                       | per Cu.m     |  |
| White Virola Face     | US\$170      |  |
| White Virola Core     | US\$120      |  |