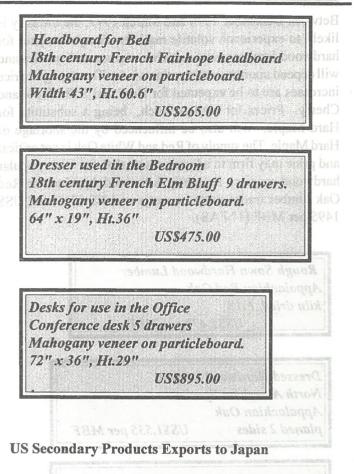

**Producers Report** 

Log Prices

International Prices

Log Prices, Gabon

| Okoume, FOB<br>Grade | F.CFA per Cu.m |
|----------------------|----------------|
| LM                   | 146,000        |
| QS                   | 129,500        |
| CI                   | 99,000         |
| CE                   | 83,500         |
| CS                   | 67,000         |
| Ozigo, FOB           | F.CFA per Cu.m |
| Grade<br>LM          | 102 000        |
|                      | 103,000        |
| QS                   | 90,000         |
| CI                   | 70,000         |
| CE                   | 59,500         |