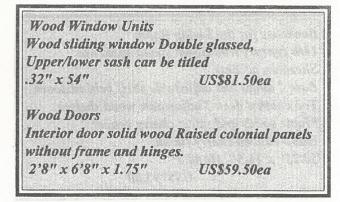

### **Domestic Plywood Prices**

Brazil

| Rotary Cut Veneer (No | rthern Mill) |  |
|-----------------------|--------------|--|
|                       | per Cu.m     |  |
| White Virola Face     | US\$170      |  |
| White Virola Core     | US\$120      |  |