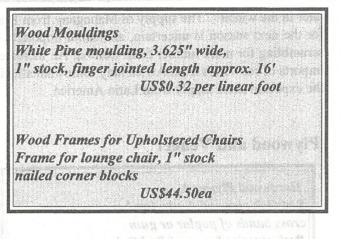

**Producers Report** 

Log Prices

International Prices

Log Prices, Gabon

| Okoume, FOB<br>Grade | F.CFA per Cu.m |
|----------------------|----------------|
| LM                   | 146,000        |
| QS                   | 129,500        |
| CI                   | 99,000         |
| CE                   | 83,500         |
| CS                   | 67,000         |
| Ozigo, FOB           | F.CFA per Cu.m |
| Grade<br>LM          | 102 000        |
|                      | 103,000        |
| QS                   | 90,000         |
| CI                   | 70,000         |
| CE                   | 59,500         |