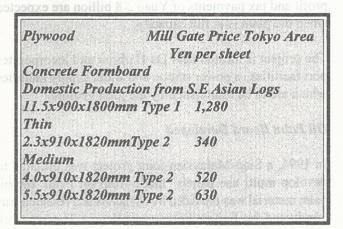

# Plywood and Veneers

| Sawnwood            |                   |       |
|---------------------|-------------------|-------|
| Sawnwood Up to      | 6m length         |       |
| 80x40mm up to 2     | 50x50mm           |       |
| Okoume, Ozigo, O    | lon,Alone,Faro,A  | bura, |
| Agba and Andou      | ng heitz          |       |
| F.Cl                | FA 110,000 per Ci | u.m   |
| Acajou,Movingul     | ,Kosipo,          |       |
| Afo, Aiele, Bosse j | fonce,Eblara      |       |
| F.Cl                | FA 115,000 per Ci | u.m   |
| Prices before sale  | es tax            |       |