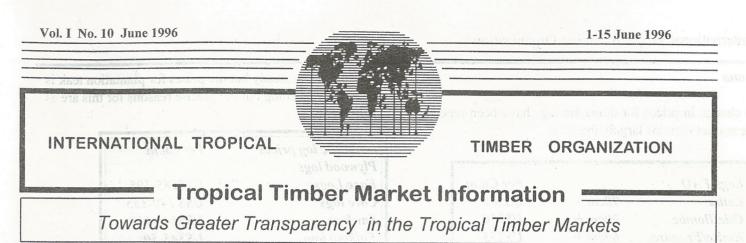

| razil<br>Added Value Products<br>per Sq.m<br>Jatoba Floor 22mm<br>US\$23<br>per Cu.m<br>Edge Glued Panel<br>Clear Pine<br>US\$840                                                                                                                                                                                                                                                                                              | Furniture<br>Dining suite (FOB)<br>Oak Veneered MDF tables and<br>chairs (6 per set)<br>US\$280-300per set                                                                                                                                                                                  |
|--------------------------------------------------------------------------------------------------------------------------------------------------------------------------------------------------------------------------------------------------------------------------------------------------------------------------------------------------------------------------------------------------------------------------------|---------------------------------------------------------------------------------------------------------------------------------------------------------------------------------------------------------------------------------------------------------------------------------------------|
| Mirred 7,900<br>anni (Uill, Sarawak)                                                                                                                                                                                                                                                                                                                                                                                           | Freight Costs                                                                                                                                                                                                                                                                               |
| ubberwood parts and components:                                                                                                                                                                                                                                                                                                                                                                                                | Brazil                                                                                                                                                                                                                                                                                      |
| Shaped chair seats<br>(18-22mm 16"-18" squares)<br>US\$2.80-2.90 per pc<br>Finger jointed per Cu.m<br>laminated boards US\$700-750<br>top grade US\$850<br>Doors (FOB)<br>Meranti (red) panel doors<br>Grade A US\$52-55 per pc<br>Grade B US\$50 per pc<br>Grade C US\$45 per pc                                                                                                                                              | SawnwoodParanagua-RotterdamContainer 20 ft.US\$1300Container 40 ft.US\$2000Paranagua-BaltimoreContainer 20 ft.US\$1500Container 40 ft.US\$1800Bulk SawnwoodUS\$66per Cu.m(Hardwoods over 750kg/Cu.m)PlywoodParanagua-UKPalletisedUS42per Cu.m                                               |
| urnituro                                                                                                                                                                                                                                                                                                                                                                                                                       | Indonesia                                                                                                                                                                                                                                                                                   |
| Dining suite<br>Solid rubberwood laminated top 3' x 5'<br>with extension leaf and six hard seat chairs<br>US\$180-190per set                                                                                                                                                                                                                                                                                                   | 40ft Container<br>Jakarta-Rotterdam US\$2,200<br>Jakarta-LA(west coast USA) US\$2,800<br>Jakarta-NY(east coast USA) US\$4,200                                                                                                                                                               |
| The demand for wooden furniture continues and inquiries<br>re plentiful at present and prices have lifted slightly. Most<br>nills have an order book situation filled for the next three<br>nonths. As reported, the interest is in low to medium price<br>ange items.<br><b>Caiwan Province of China</b><br>Prices have remained stable and industry sources are<br>nticipating an improvement in prices in the next quarter. | GhanaBundled SawnwoodGhana to Europe (Antwerp-Hamburg), US\$65 to US\$83 per<br>Cu.m depending on quantity and the buyers' relation with<br>the shipping lines.Containers<br>Containerized sawnwood and other products from Ghana for<br>N. European Ports<br>US\$2070 for a 20ft container |