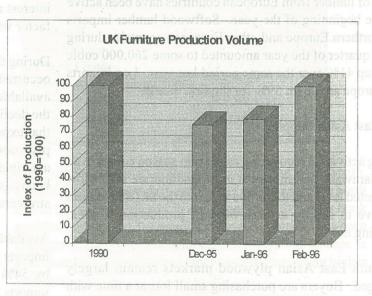

| razil<br>Added Value Products<br>per Sq.m<br>Jatoba Floor 22mm<br>US\$23<br>per Cu.m<br>Edge Glued Panel<br>Clear Pine<br>US\$840                                                                                                                                                                                                                                                                                              | Furniture<br>Dining suite (FOB)<br>Oak Veneered MDF tables and<br>chairs (6 per set)<br>US\$280-300per set                                                                                                                                                                                  |
|--------------------------------------------------------------------------------------------------------------------------------------------------------------------------------------------------------------------------------------------------------------------------------------------------------------------------------------------------------------------------------------------------------------------------------|---------------------------------------------------------------------------------------------------------------------------------------------------------------------------------------------------------------------------------------------------------------------------------------------|
| Mirred 7,900<br>anni (Uill, Sarawak)                                                                                                                                                                                                                                                                                                                                                                                           | Freight Costs                                                                                                                                                                                                                                                                               |
| ubberwood parts and components:                                                                                                                                                                                                                                                                                                                                                                                                | Brazil                                                                                                                                                                                                                                                                                      |
| Shaped chair seats<br>(18-22mm 16"-18" squares)<br>US\$2.80-2.90 per pc<br>Finger jointed per Cu.m<br>laminated boards US\$700-750<br>top grade US\$850<br>Doors (FOB)<br>Meranti (red) panel doors<br>Grade A US\$52-55 per pc<br>Grade B US\$50 per pc<br>Grade C US\$45 per pc                                                                                                                                              | SawnwoodParanagua-RotterdamContainer 20 ft.US\$1300Container 40 ft.US\$2000Paranagua-BaltimoreContainer 20 ft.US\$1500Container 40 ft.US\$1800Bulk SawnwoodUS\$66per Cu.m(Hardwoods over 750kg/Cu.m)PlywoodParanagua-UKPalletisedUS42per Cu.m                                               |
| urnituro                                                                                                                                                                                                                                                                                                                                                                                                                       | Indonesia                                                                                                                                                                                                                                                                                   |
| Dining suite<br>Solid rubberwood laminated top 3' x 5'<br>with extension leaf and six hard seat chairs<br>US\$180-190per set                                                                                                                                                                                                                                                                                                   | 40ft Container<br>Jakarta-Rotterdam US\$2,200<br>Jakarta-LA(west coast USA) US\$2,800<br>Jakarta-NY(east coast USA) US\$4,200                                                                                                                                                               |
| The demand for wooden furniture continues and inquiries<br>re plentiful at present and prices have lifted slightly. Most<br>nills have an order book situation filled for the next three<br>nonths. As reported, the interest is in low to medium price<br>ange items.<br><b>Caiwan Province of China</b><br>Prices have remained stable and industry sources are<br>nticipating an improvement in prices in the next quarter. | GhanaBundled SawnwoodGhana to Europe (Antwerp-Hamburg), US\$65 to US\$83 per<br>Cu.m depending on quantity and the buyers' relation with<br>the shipping lines.Containers<br>Containerized sawnwood and other products from Ghana for<br>N. European Ports<br>US\$2070 for a 20ft container |