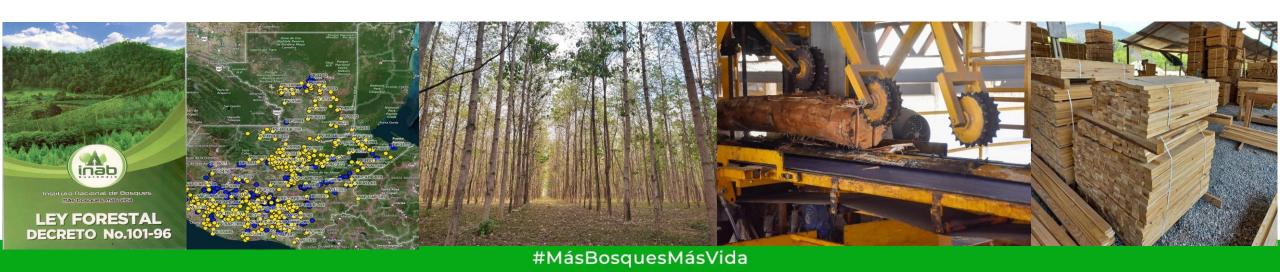

# Mapa de Cobertura Forestal del año 2020 República de Guatemala Leyenda Cabecera departamental Límite internacional Límite departamental \* Cobertura forestal Sin cobertura forestal **Belice** \* Los límites administrativ Belmopan BELIZE pendiente de México Honduras El Salvador

Country area =  $108,889 \text{ km}^2$ 

# 33.3 % of forest coverage

| GUY OF FOREST     | %   |
|-------------------|-----|
| BROADLEAF FOREST  | 68% |
| MIXED FOREST      | 14% |
| CONIFEROUS FOREST | 8%  |
| DRY FOREST        | 9%  |
| MANGROVE FOREST   | 1%  |

| FOREST IN PROTECTED AREAS     | 51% |
|-------------------------------|-----|
| FOREST OUT OF PROTECTED AREAS | 49% |

+ 65% forestry or agroforestry vocation area

1 ás Bosques Más Vida