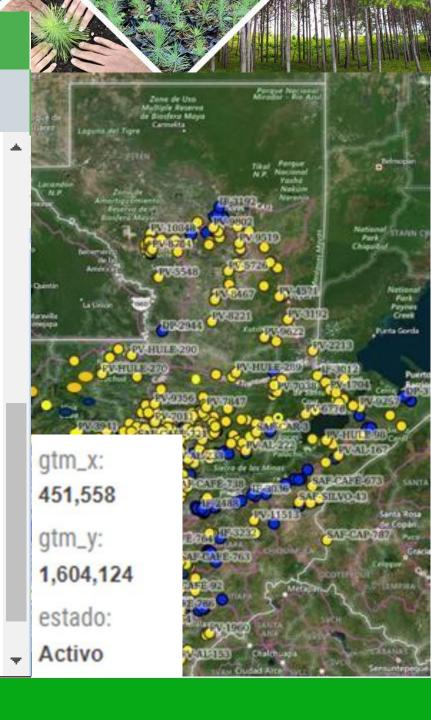

#### Voluntary forestry plantation:

Multiple Features Selected (1/2) < >

Activity type:

Plantación Forestal Voluntaria

Region:

IX MAZATENANGO

Sub-Region:

IX-1 MAZATENANGO

Department:

Suchitepéquez

Municipality:

Santo Domingo Suchitepequez

Owner:

Jorge Calderon

Phone number:

1234-5678

Voluntary forestry plantation:

Multiple Features Selected (1/2)

Email:

sample @yahoo.com

Management treatment:

Raleo

Area:

(ha):

72.08

Average height (m):

20

Average diameter (cm):

30

Forest products:

Troza, leña

Species scientific name:

Tectona grandis

Authorized volume (m3):