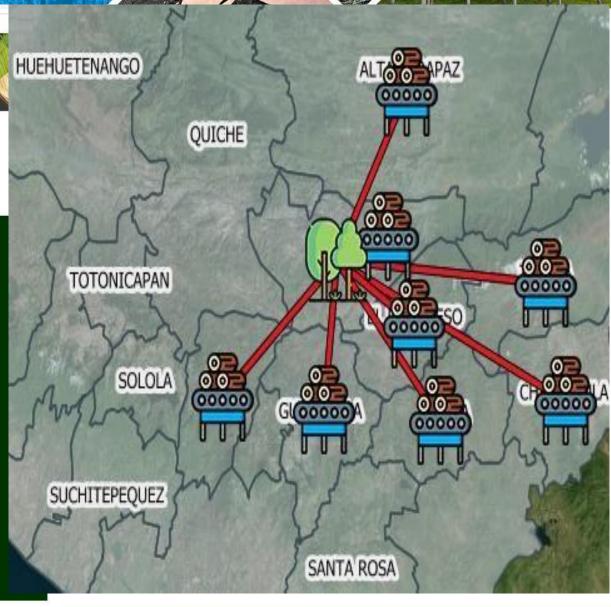

# **EXPORTS**

FOREST INDUSTRY

Electronic information system for forestry companies

**INPUTS** 

**OUTPUTS** 