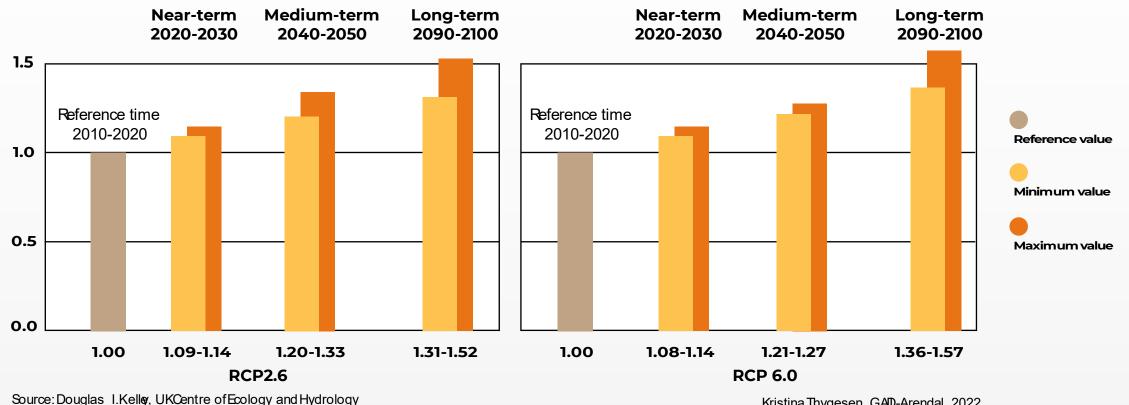

#### **Climate change and land-use change fuel** more frequent and intense wildfires

#### **Global change in wildfire events**

Kristina Thygesen. GAD-Arendal, 2022

UNEP-GRID-Arendal. Spreading like Wildfires. 2022.