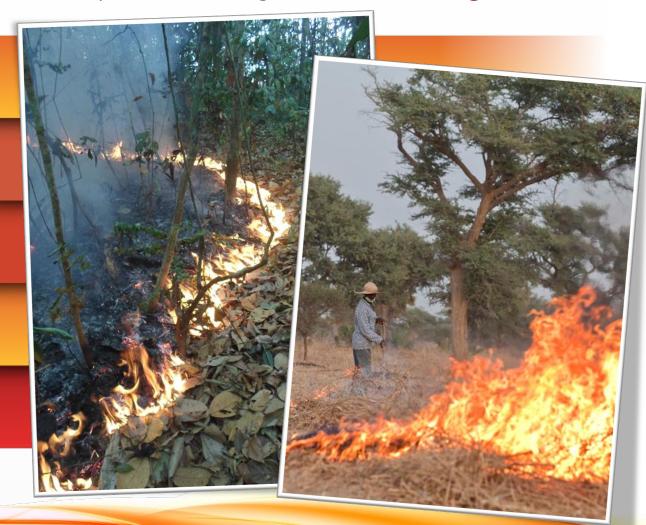

#### **Climate change and land-use change fuel** more frequent and intense wildfires

#### **Global change in wildfire events**

Kristina Thygesen. GAD-Arendal, 2022

UNEP-GRID-Arendal. Spreading like Wildfires. 2022.