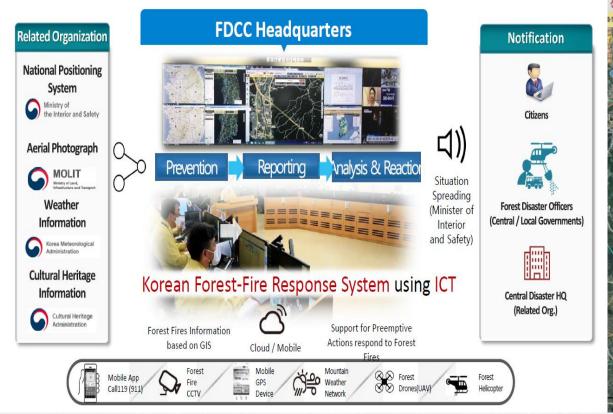

### > Innovative System using ICT

- Automatic SMS alert and warning sent to local residents
- Early fire detection mobilizing 350 fire monitoring drones and 1,448 surveillance cameras
- Fire information collected through smartphone application (location, photos and videos of fires)

# **Ⅲ-3.** Forest Fire Control System (Response)

- > Forest Disaster Control Center operates 24 hours a day, 365 days a year
- Forest Fire Monitoring System provides real-time information on deployment of firefighting resources and status of fire suppression