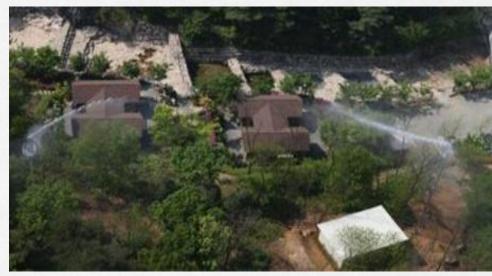

## **Ⅲ-1.** Forest Fire Control System (Prevention)

- > Fire Defensible Space
  - Fire-resistant trees in pine forests and around towns create a firebreak zone.
  - Defensible space around buildings can help protect them from forest fires.
- > Forest Fire Extinguishing Facilities
  - Installation of forest fire extinguishing facilities to protect cultural properties and temples in forests.

**Forest Fire Extinguishing Facilities** 