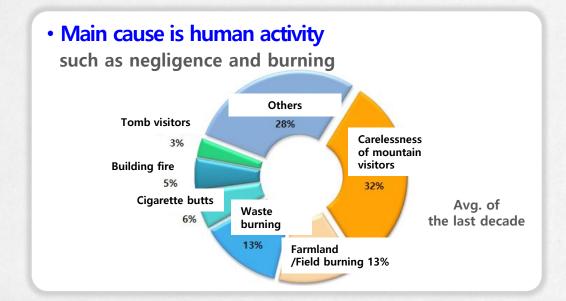

## **II.** Forest Fires in Korea

• 2022 had 756 forest fires, 41% increase compared to the average of the last decade 10 year average