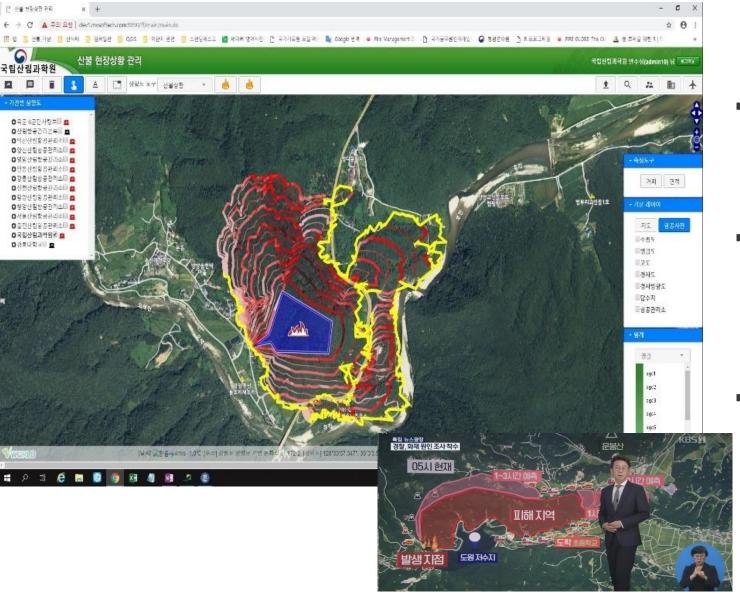

## **Forest Fire Spread Prediction System**

- The system was developed by the National Institute of Forest Science (NIFoS).
- The system analyzes meteorological information, forest types, and fire spreading forecasts.
- 3D fire spread predictions are a key resource for forest fire suppression strategy development.