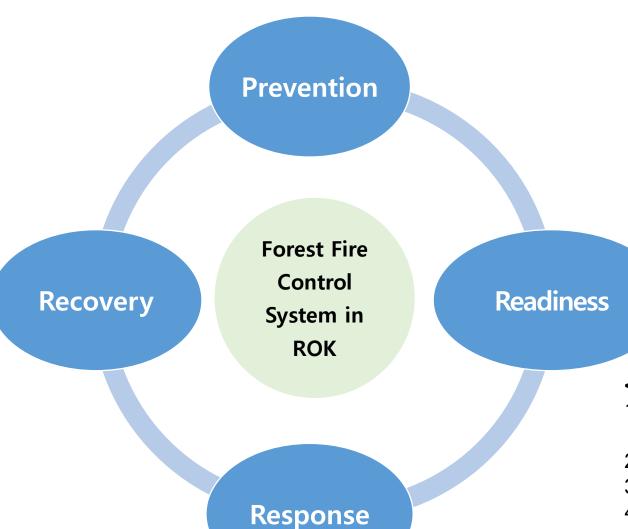

# **III.** Forest Fire Control System

## **Ⅲ-1.** Forest Fire Control System (Prevention)

> Eradicate burning agricultural byproducts: collecting and crushing agricultural byproducts in collaboration with several ministries.

Fire Resistant Forests: Well-designed forest practices including thinning, pruning, and reducing vegetation to create openings which reduces buildup of fuel for fires.

## **Ⅲ-1.** Forest Fire Control System (Prevention)

- > Fire Defensible Space
  - Fire-resistant trees in pine forests and around towns create a firebreak zone.
  - Defensible space around buildings can help protect them from forest fires.
- > Forest Fire Extinguishing Facilities
  - Installation of forest fire extinguishing facilities to protect cultural properties and temples in forests.

## **Ⅲ-2.** Forest Fire Control System (Readiness)

# **Ⅲ-3.** Forest Fire Control System (Response)

- > Forest Disaster Control Center operates 24 hours a day, 365 days a year
- Forest Fire Monitoring System provides real-time information on deployment of firefighting resources and status of fire suppression

## **Ⅲ-3.** Forest Fire Control System (Response)

- > Fire Suppression (Firefighters)
  - Three types of forest firefighters cooperate according to the type of mission using different technique, equipment, and training

# **Ⅲ-3.** Forest Fire Control System (Response)

- > Forest Fire Suppression Resources
  - In forest fire suppression, a variety of resources are used for effective and efficient prevention and control.

## **Ⅲ-4.** Forest Fire Control System (Recovery)

- Post-fire Recovery Programs
  - There are two types of post-fire recovery programs: emergency stabilization and long-term rehabilitation.