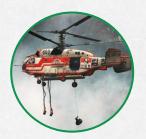

## **Ⅲ-3.** Forest Fire Control System (Response)

- > Fire Suppression (Firefighters)
  - Three types of forest firefighters cooperate according to the type of mission using different technique, equipment, and training

Constructing Fire-breaking Space

Rappelling from Helicopter