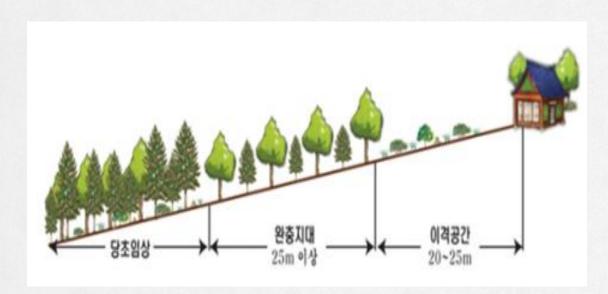

## **Ⅲ-1.** Forest Fire Control System (Prevention)

- > Fire Defensible Space
  - Fire-resistant trees in pine forests and around towns create a firebreak zone.
  - Defensible space around buildings can help protect them from forest fires.
- > Forest Fire Extinguishing Facilities
  - Installation of forest fire extinguishing facilities to protect cultural properties and temples in forests.