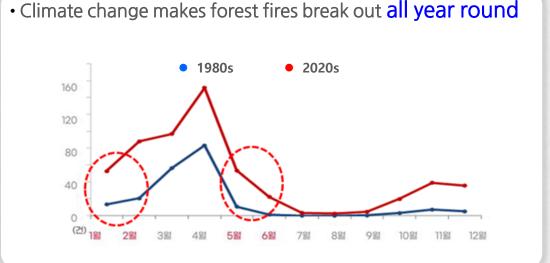

## Forest Fires Increasing in Korea

#### Dry Weather

According to KFS' findings, 58% of annual forest fires are concentrated in spring (March and April).