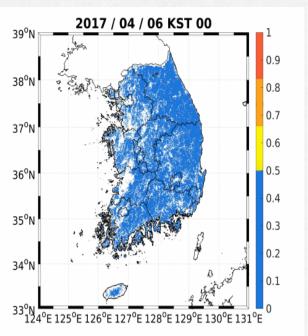

#### > Forest Fire Risk Forecast

- The KFS has developed a data-driven Forest Fire Risk Prediction System to provide early warnings for the public and to facilitate immediate response.
- Anyone can access the system and get information on projected forest fire risk levels nationwide

Forest Fire Risk Forecast (http://forestfire.nifos.go.kr)

Day with high risk of forest fires