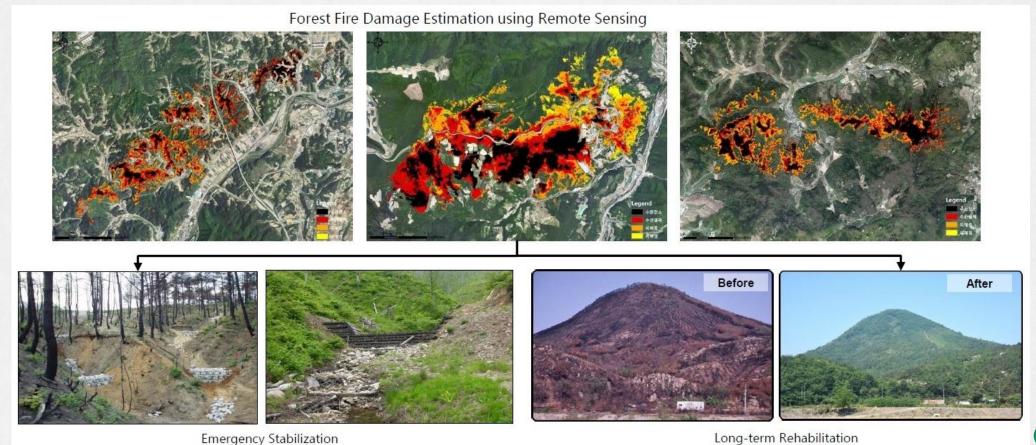

## **Ⅲ-4.** Forest Fire Control System (Recovery)

- Post-fire Recovery Programs
  - There are two types of post-fire recovery programs: emergency stabilization and long-term rehabilitation.