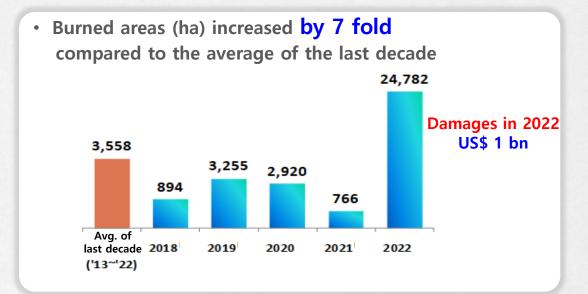

## **II.** Forest Fires in Korea

• 2022 had 756 forest fires, 41% increase compared to the average of the last decade 10 year average