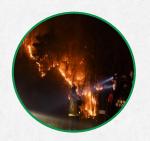

# **Ⅲ-3.** Forest Fire Control System (Response)

- > Forest Disaster Control Center operates 24 hours a day, 365 days a year
- Forest Fire Monitoring System provides real-time information on deployment of firefighting resources and status of fire suppression

## **Ⅲ-3.** Forest Fire Control System (Response)

- > Fire Suppression (Firefighters)
  - Three types of forest firefighters cooperate according to the type of mission using different technique, equipment, and training