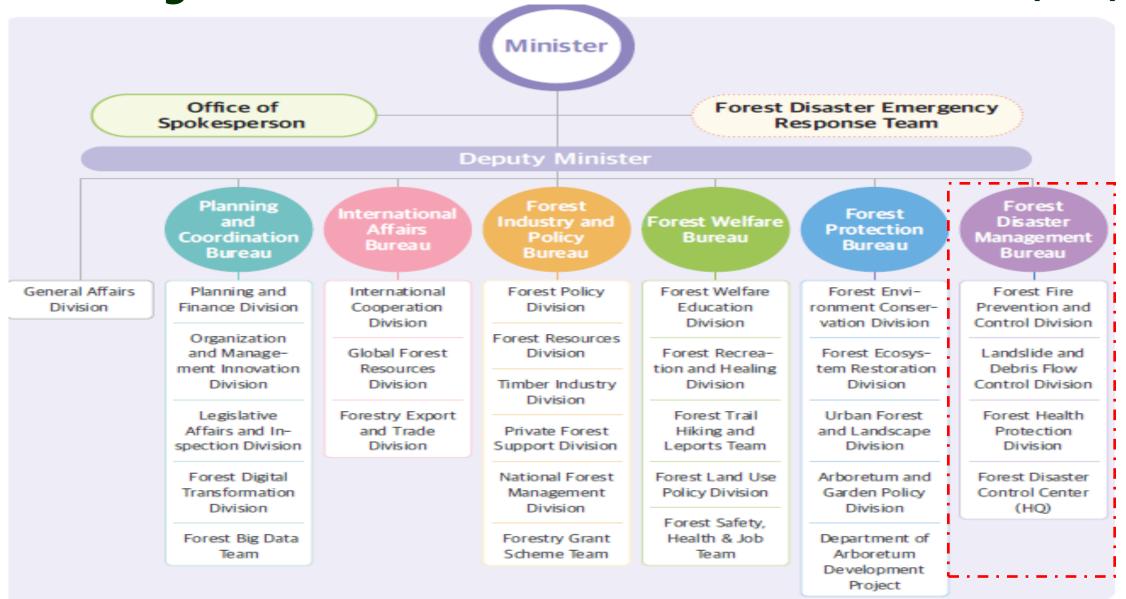

# I -1. Organization Chart of the Korea Forest Service (KFS)

# **Agencies Affiliated with the KFS**

Korea Forest Service (Headquarter)

Regional Forest Offices (5 Offices)

Forest Training Institute

Forest Aviation Headquarters

**National Recreation Forest Office** 

National Institute of Forest Science (NIFoS)

Korea National Arboretum

Korea Forest Seed Variety Center