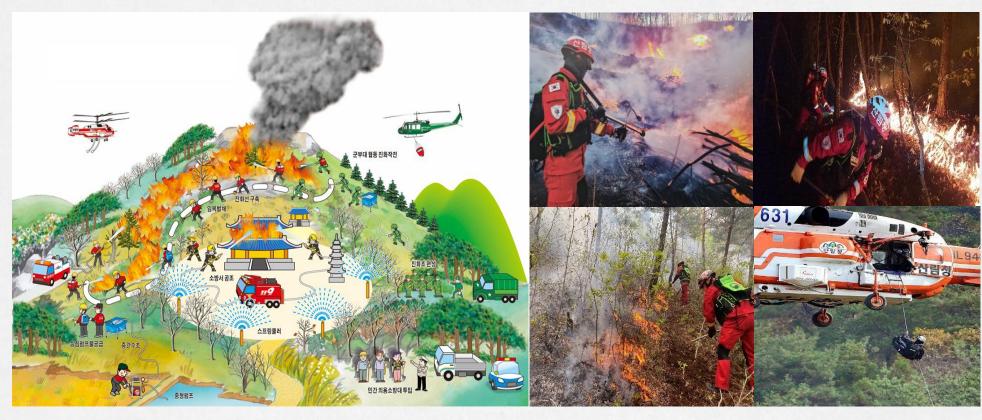

## **Ⅲ-3.** Forest Fire Control System (Response)

- > Fire Suppression (Firefighters)
  - Three types of forest firefighters cooperate according to the type of mission using different technique, equipment, and training

Constructing Fire-breaking Space

Rappelling from Helicopter