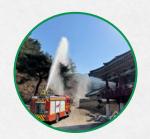

## **Ⅲ-1.** Forest Fire Control System (Prevention)

- > Fire Defensible Space
  - Fire-resistant trees in pine forests and around towns create a firebreak zone.
  - Defensible space around buildings can help protect them from forest fires.
- > Forest Fire Extinguishing Facilities
  - Installation of forest fire extinguishing facilities to protect cultural properties and temples in forests.

**Forest Fire Extinguishing Facilities** 