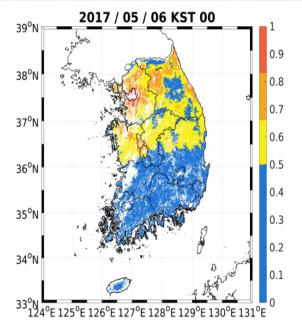

#### > Forest Fire Risk Forecast

- The KFS has developed a data-driven Forest Fire Risk Prediction System to provide early warnings for the public and to facilitate immediate response.
- Anyone can access the system and get information on projected forest fire risk levels nationwide

Forest Fire Risk Forecast (http://forestfire.nifos.go.kr)

Day with high risk of forest fires