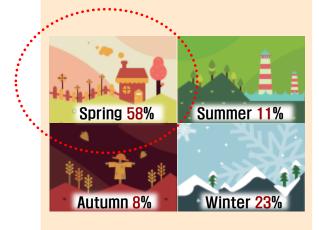

#### Dry Weather

According to KFS' findings, 58% of annual forest fires are concentrated in spring (March and April).