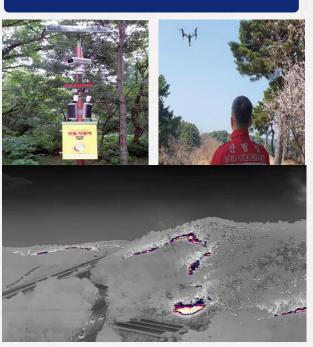

### > Innovative System using ICT

- Automatic SMS alert and warning sent to local residents
- Early fire detection mobilizing 350 fire monitoring drones and 1,448 surveillance cameras
- Fire information collected through smartphone application (location, photos and videos of fires)

#### Fire Detection

**Thermal Images of Flames and Embers** 