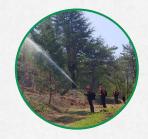

## **Ⅲ-1.** Forest Fire Control System (Prevention)

- > Fire Defensible Space
  - Fire-resistant trees in pine forests and around towns create a firebreak zone.
  - Defensible space around buildings can help protect them from forest fires.
- > Forest Fire Extinguishing Facilities
  - Installation of forest fire extinguishing facilities to protect cultural properties and temples in forests.

**Forest Fire Extinguishing Facilities** 