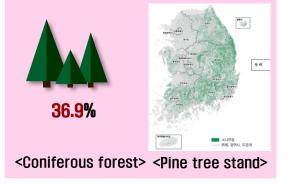

#### Pure Pine Stand

Pine trees are known to be vulnerable to forest fires as they contain a lot of the volatile substance "terpene." Pine trees account for the largest part of all pure forests in Korea.