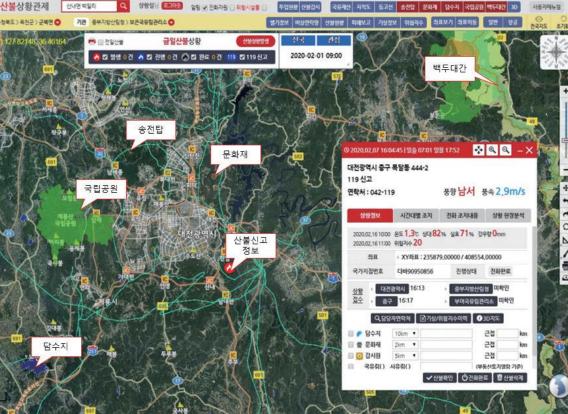

# **Ⅲ-3.** Forest Fire Control System (Response)

- > Forest Disaster Control Center operates 24 hours a day, 365 days a year
- Forest Fire Monitoring System provides real-time information on deployment of firefighting resources and status of fire suppression