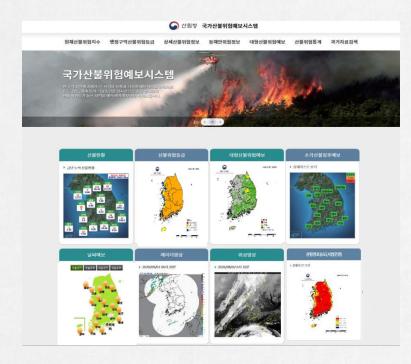

#### > Forest Fire Risk Forecast

- The KFS has developed a data-driven Forest Fire Risk Prediction System to provide early warnings for the public and to facilitate immediate response.
- Anyone can access the system and get information on projected forest fire risk levels nationwide

Forest Fire Risk Forecast (http://forestfire.nifos.go.kr)

Day with high risk of forest fires