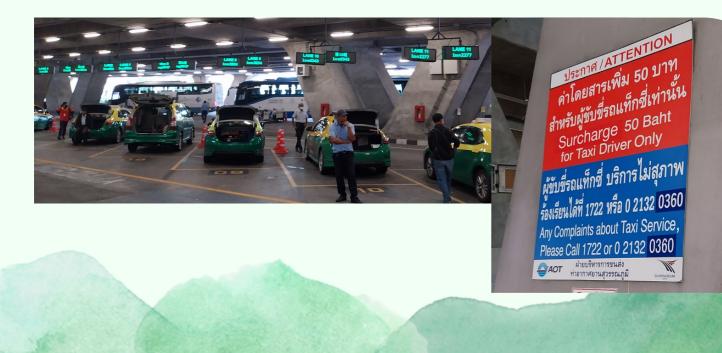

# Taxi (with Meter)

Public taxi stand is located on Level 1 (Ground Level). Contact Taxi counter, Level 1 - Ground Level, near entrances 3, 4, 7 and 8.

Taxi fare: metered taxi fare plus 50 Baht airport surcharge, luggages surcharge (20 THB per bag) and expressway fees.

1. Process to Taxi queue machine. There are Large Taxi, Regular Taxi, and Short Distance.

2. Receive a ticket from a taxi queue machine, proceed to the lane number printed on your ticket.