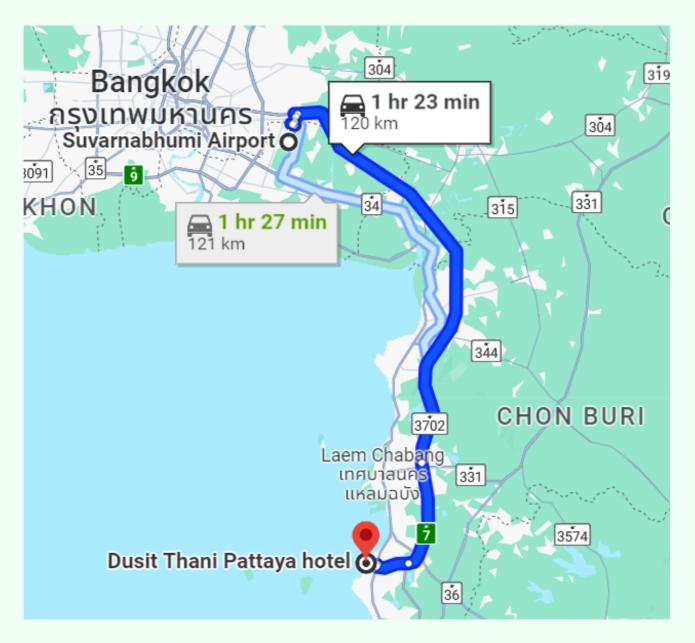

### Suvarnabhumi Airport (BKK) to/from Pattaya City

The approximate distance between Suvarnabhumi airport and Pattaya City is about 120 km. with driving duration about 1 hr. 30 mins.