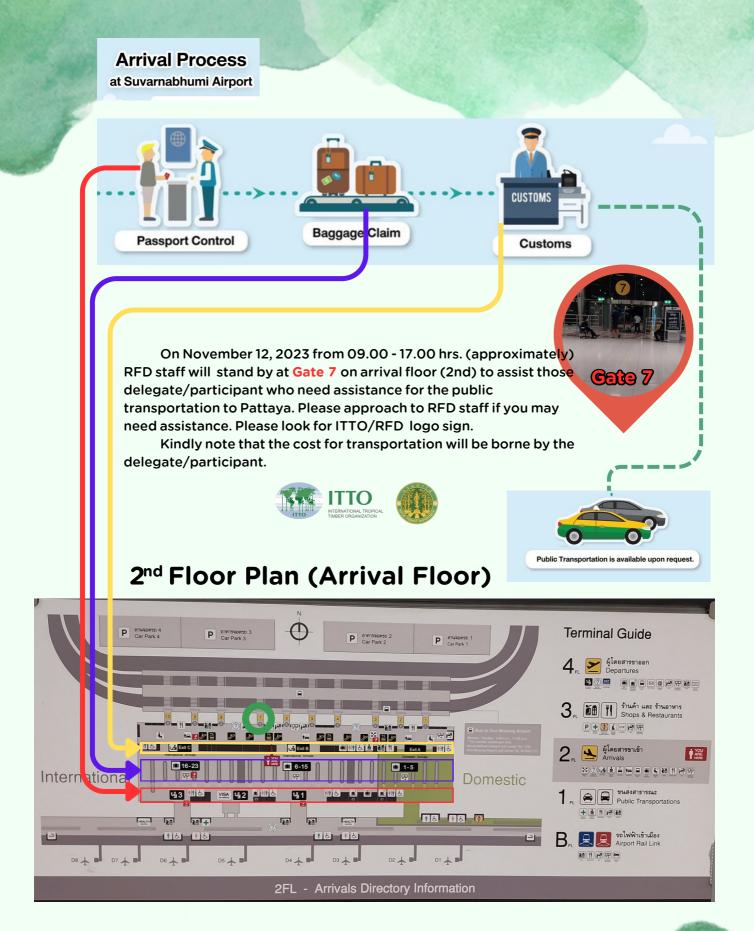

Coach/Van fare: 300 THB/person

Please note that RFD staff will stand by at North Pattaya bus station on November 12, 2023 from 09.00 - 17.00 hrs. (approimately) for assist delegate and participant.