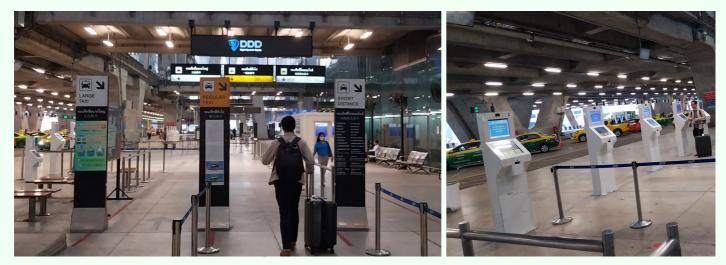

# Taxi (with Meter)

Public taxi stand is located on Level 1 (Ground Level). Contact Taxi counter, Level 1 - Ground Level, near entrances 3, 4, 7 and 8.

Taxi fare: metered taxi fare plus 50 Baht airport surcharge, luggages surcharge (20 THB per bag) and expressway fees.

1. Process to Taxi queue machine. There are Large Taxi, Regular Taxi, and Short Distance.

2. Receive a ticket from a taxi queue machine, proceed to the lane number printed on your ticket.