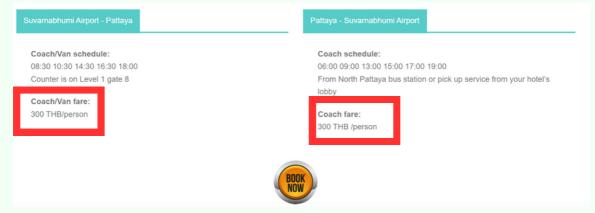

#### Bus

There are a private bus service: (additional luggage surcharge may apply). Please read their website carefully. 1. Bell Travel Service

The Service Couter is located at Level 1 gate 8. The drop off is North Pattaya bus station which is about 4 km. from the venue (Dusit Thani Pattaya Hotel). Kindly visit its website for more information and reservation at https://belltravelservice.com/

It is highly recommed to book the bus inadvance. The company also provide pick up and drop off at your hotel (with extrachange, depending on the distance.) Coach/Van schedule: 08:30 10:30 14:30 16:30 18:00 Counter is on Level 1 gate 8

Coach/Van fare: 300 THB/person

Please note that RFD staff will stand by at North Pattaya bus station on November 12, 2023 from 09.00 - 17.00 hrs. (approimately) for assist delegate and participant.