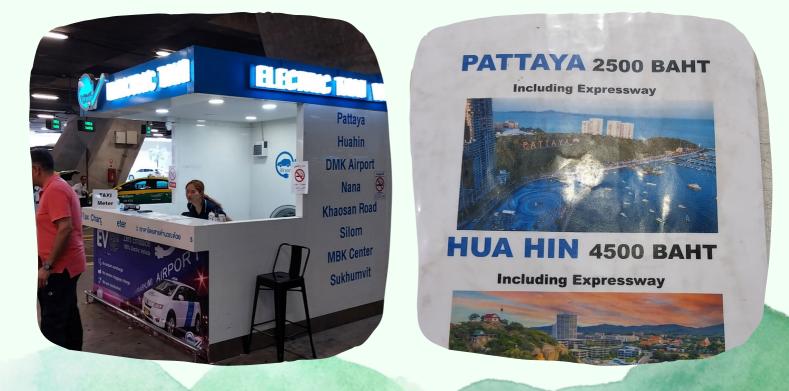

### **Electric Taxi**

Electric Taxi is available at the Level 1 (same level of Taxi). There is no website on reservation in advance. Kindly process to the Counter for Electric Taxi service.

The fare to Pattaya City is approximately 2,500 THB.