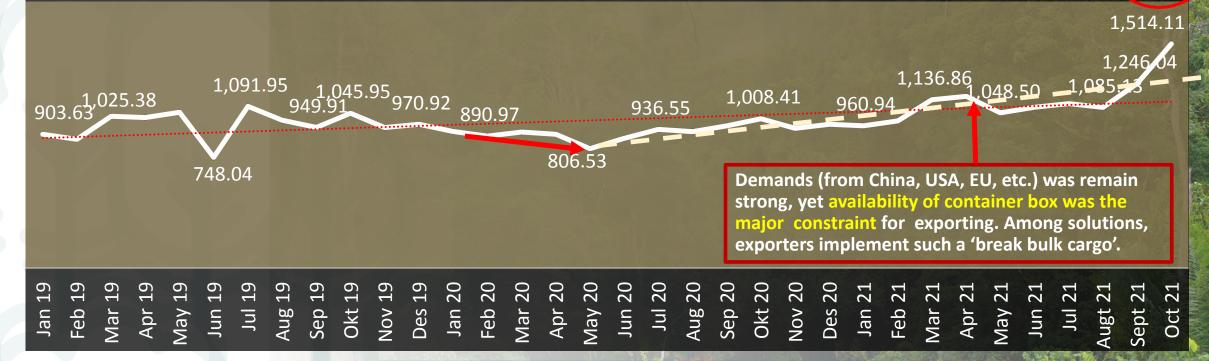

### Impact of Covid 19 Pandemic on Exports of Indonesian Timber Products

- Covid-19 Pandemic has brought negative impact to Indonesia's exports of wood-based products by 4.9 %.
- The GOI deliberated some policy interventions during the early stage of the pandemic outbreak. Such intervention has helped Indonesia to recover from the pandemic. Data shows that exports in 2021 (by October) with a total of USD 11.32 billion has surpassed exports in 2020. Projection of exports by end of December 2021 is USD 13.5 billion which means that it would also exceed exports of 2019 before the pandemic outbreak.

| Year | Jan.       | Feb.       | Mar.         | Apr.         | May          | June         | July         | Aug.         | Sept.        | Oct.         | Nov.       | Dec.       | Total         |
|------|------------|------------|--------------|--------------|--------------|--------------|--------------|--------------|--------------|--------------|------------|------------|---------------|
| 019  | 903,630.44 | 869,478.47 | 1,025,383.83 | 1,016,728.27 | 1,052,205.92 | 748,042.31   | 1,091,945.38 | 998,471.62   | 949,910.43   | 1,045,948.99 | 948,778.43 | 970,915.3  | 11,621,439.46 |
| 2020 | 922,202.96 | 890,973.84 | 918,495.80   | 903,704.30   | 806,532.03   | 875,963.38   | 936,546.83   | 921,383.63   | 960,374.27   | 1,008,745.70 | 944,790.24 | 977,448.72 | 11,067,161.68 |
| 2021 | 960,937.48 | 993,826.93 | 1,136,807.99 | 1,159,392.42 | 1,046,384.94 | 1,069,166.07 | 1,110,277.00 | 1,085,185.71 | 1,246,153.46 | 1,514,133.57 | NA -       | NA         | 11,322,265.56 |

Source: www.SILK.menlhk.com, 22 Nov.2021