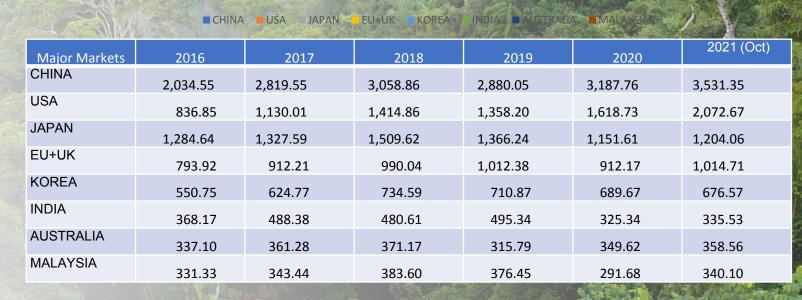

### **Exports to World's and Some Major Markets (2016-2021)**

2016

2017

4,000.00

3,500.00

3,000.00

2,500.00

2,000.00

1,500.00

1.000.00

500.00

**Chart Title** 