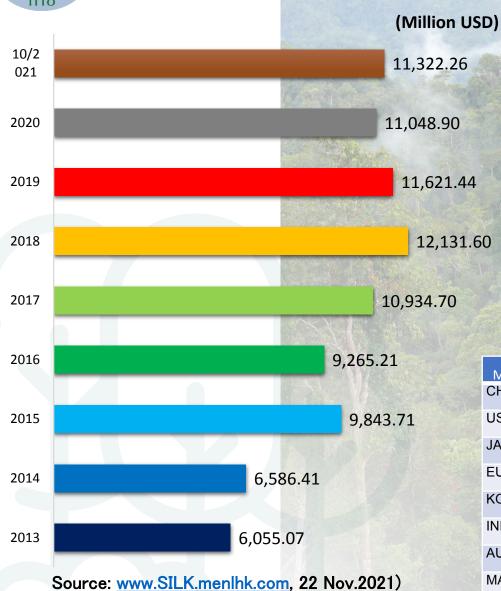

## Progress on SVLK and FLEGT VPA Implementation

- By October 2021, more than 5600 forest based enterprises has been SVLK-certified, nearly 30 million production state forests has been SVLK-certified,
- Since 2013, SILK has issued more than 1,5 million V-Legal Document (including FLEGT Licenses for EU and UK destinations) to support timber product exports with total value of US\$ 77.48 billion.
- Export of SVLK-certified timber products has increased significantly from US\$ 6.06 billion (2013) to US\$ 11.32 billion (Oct 2021), or increase nearly 87% within a period of 8 years.
- Number of importing countries has also increased from 155 countries in 2013 to 196 countries in 2020. This reflects marks confidence upon Indonesian timber products.

### Impact of Covid 19 Pandemic on Exports of Indonesian Timber Products

- Covid-19 Pandemic has brought negative impact to Indonesia's exports of wood-based products by 4.9 %.
- The GOI deliberated some policy interventions during the early stage of the pandemic outbreak. Such intervention has helped Indonesia to recover from the pandemic. Data shows that exports in 2021 (by October) with a total of USD 11.32 billion has surpassed exports in 2020. Projection of exports by end of December 2021 is USD 13.5 billion which means that it would also exceed exports of 2019 before the pandemic outbreak.