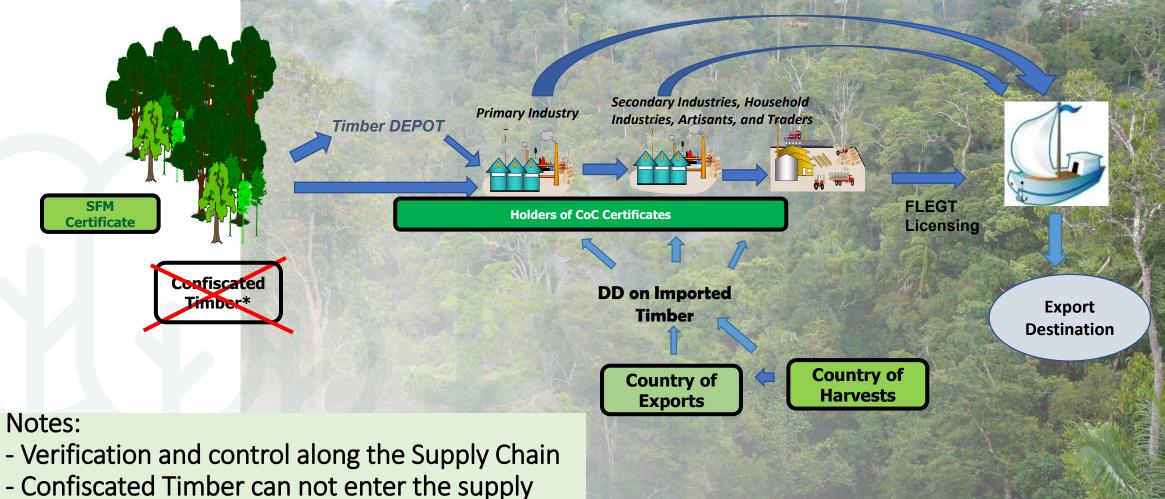

## Progress on SVLK and FLEGT VPA Implementation

- By October 2021, more than 5600 forest based enterprises has been SVLK-certified, nearly 30 million production state forests has been SVLK-certified,
- Since 2013, SILK has issued more than 1,5 million V-Legal Document (including FLEGT Licenses for EU and UK destinations) to support timber product exports with total value of US\$ 77.48 billion.
- Export of SVLK-certified timber products has increased significantly from US\$ 6.06 billion (2013) to US\$ 11.32 billion (Oct 2021), or increase nearly 87% within a period of 8 years.
- Number of importing countries has also increased from 155 countries in 2013 to 196 countries in 2020. This reflects marks confidence upon Indonesian timber products.

# More Improvement (by issuance of Act 11/2020 and its derivative law and regulations)

- Strengthen supply chain control, including identification and control of imports from high risk sources,
- Implement green procurement process in the domestic market as encouragement and incentive for SVLK certified products.
- Work towards strengthening verification of sustainability aspects (accordingly revise or add criteria, indicator and verifier for sustainability aspect).
- Improve access for SMEs to SVLK certification and more easily pass the verification and certification process without lowering its credibility.
- Strengthen FLEGT licensing process towards full electronic licensing to remove the use of bulky paper-based FLEGT licenses (in a piloting process until April 2022)
- Provide umbrella regulations to enable for verification of sustainably produced non-timber forest products and other so called 'forest and ecosystem risk commodities'.