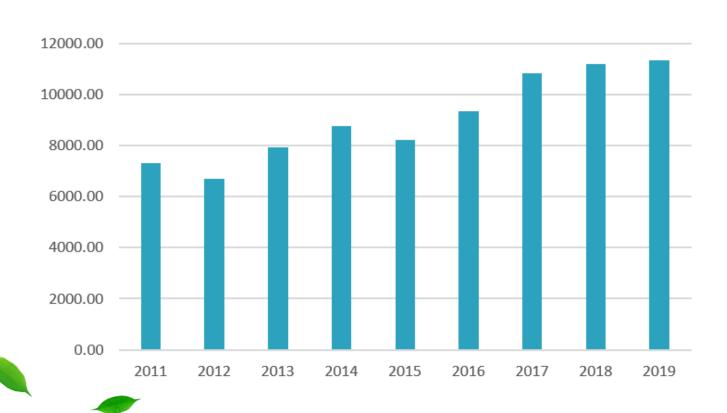

the alcohol soluble resin

- 1. Environmental friendly on its production
- Low or no toxicity on the resin and products processing









## Challenges on innovation

Supply chain manage use block-chain concept







# Challenges in CSR & legality

- Prioritized purchase the timber sourced from certified or legally verified forests.
- Prioritized purchase recycle material.
- Develop green product, improve technology and process to reduce consumption of energy and natural resource.
- Local materials shall have logging, transporting & processing licenses to keep it legal.
- Especially care on the imported logs (different countries has different risk level and treated differently)
- Do not use the high risk materials





### Wood based panel production





## Timber import (10.000cbm)





### Forest products Imp&Exp from 2015 to 2020





### The Belt & Road



### BRI / Yuwu-Europe Shuttle

On Oct. 21, No. 1000 BRI train from Yowu to Europe. It has run 1200 trains 65,000 containers in 2020. Yuwu-Europe Shuttle Train running from 2014, there are 15 lines to 49 countries operating. Thousands of product include hardware, textile, car spare parts, daily life ware, machinery equipment, tools, as well as wood products.







### **Belt & Road Trade**









# THANK YOU

Beijing Green Forest Certification Co. Ltd

Shengfu Wu Cell: +86-13601132168 (Wechat)

Tel: +86-10-64200118

Add: Room 914, Office Tower 3, Henderson Center, 18 Jianguomen Inner

Street, Dongcheng District, Beijing, China

E-mail: shengfuw@163.com