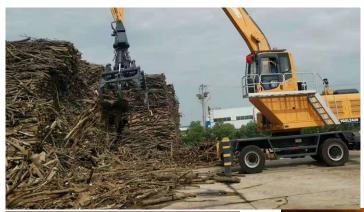

## Challenges on raw material

Forest shall used for forest industry instead of fire which only contributes to the climate change, but also damage the eco, the social, the environment and the resources. the problem shall aware and take into account.