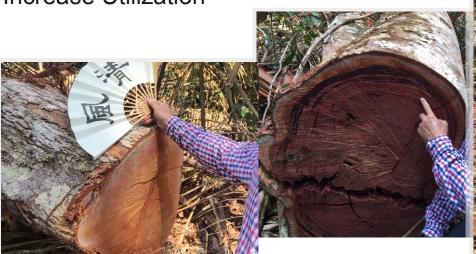

## Challenges on raw material

- Almost all the countries limited the log export, so there is no place to get enough timber for the woodworking industry.
- But they wasted

## Challenges on raw material

Forest shall used for forest industry instead of fire which only contributes to the climate change, but also damage the eco, the social, the environment and the resources. the problem shall aware and take into account.