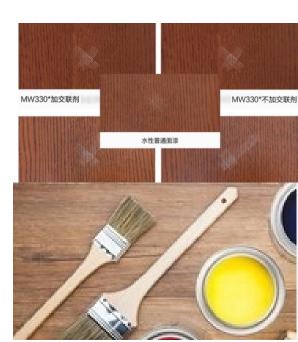

# Water based paint for home finishing replaced the alcohol soluble resin

- 1. Environmental friendly on its production
- Low or no toxicity on the resin and products processing