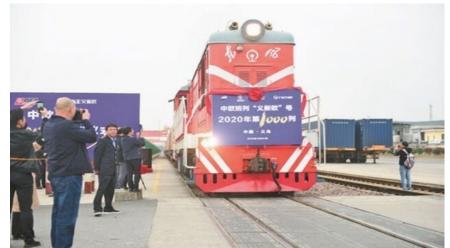

### BRI / Yuwu-Europe Shuttle

On Oct. 21, No. 1000 BRI train from Yowu to Europe. It has run 1200 trains 65,000 containers in 2020. Yuwu-Europe Shuttle Train running from 2014, there are 15 lines to 49 countries operating. Thousands of product include hardware, textile, car spare parts, daily life ware, machinery equipment, tools, as well as wood products.