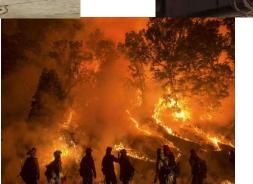

## Challenges on raw material

Forest shall used for forest industry instead of fire which only contributes to the climate change, but also damage the eco, the social, the environment and the resources. the problem shall aware and take into account.