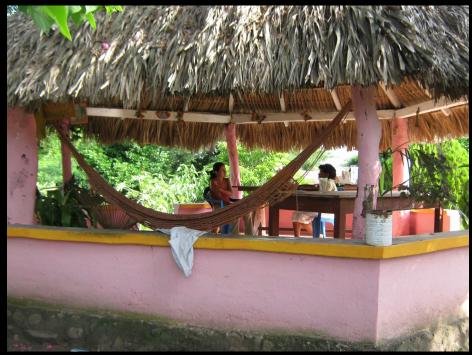

Women from Jamapa: Empowerment for Conservation

Adi Estela Lazos Ruíz



## ITTO Projects: RED-PD 045/11 Rev.2(M)

"Environmental evaluation and economic valuation of ecosystem services of coastal forests and their replacing agrosystems, in the coastal plains of central Veracruz, Mexico", and

PD349/05 Rev.(2)F "Criteria for the management of mangroves and freshwater swamps in the coastal plains of central Veracruz: a communitarian management instrument"



Dr. Patricia Moreno-Casasola



México: Imagen desde el espacio Comisión Nacional para el Conocimiento y Uso de la Biodiversidad Mosaico 2002 de imágenes Modis sin nubes del satélite Terra, bandas 1,43 (RGB), resolución espacial 250 metros, sobre un modelo digital de terreno.





































## Arigato gozaimasu