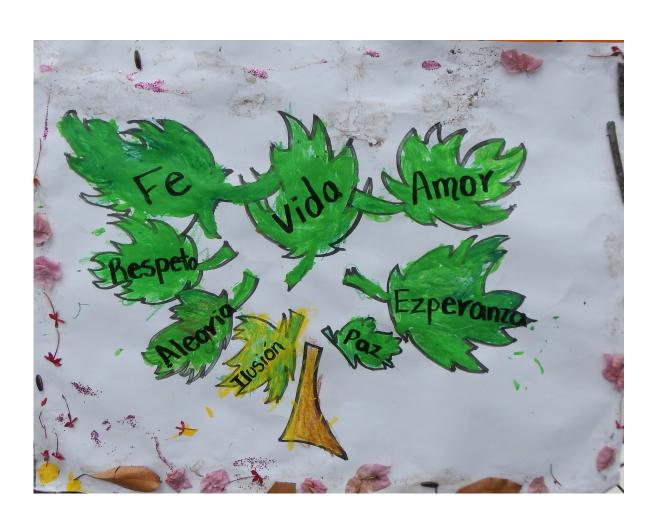

Women from Jamapa: Empowerment for Conservation

Adi Estela Lazos Ruíz



## ITTO Projects: RED-PD 045/11 Rev.2(M)

"Environmental evaluation and economic valuation of ecosystem services of coastal forests and their replacing agrosystems, in the coastal plains of central Veracruz, Mexico", and

PD349/05 Rev.(2)F "Criteria for the management of mangroves and freshwater swamps in the coastal plains of central Veracruz: a communitarian management instrument"



Dr. Patricia Moreno-Casasola



México: Imagen desde el espacio Comisión Nacional para el Conocimiento y Uso de la Biodiversidad Mosaico 2002 de imágenes Modis sin nubes del satélite Terra, bandas 1,43 (RGB), resolución espacial 250 metros, sobre un modelo digital de terreno.





































## Arigato gozaimasu