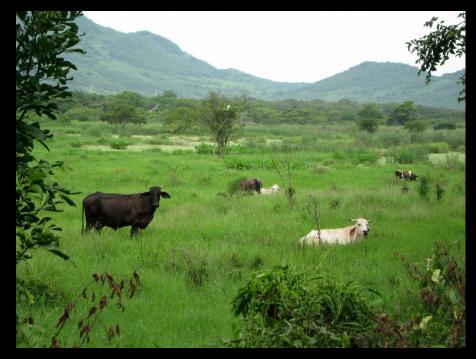

## ITTO Projects: RED-PD 045/11 Rev.2(M)

"Environmental evaluation and economic valuation of ecosystem services of coastal forests and their replacing agrosystems, in the coastal plains of central Veracruz, Mexico", and