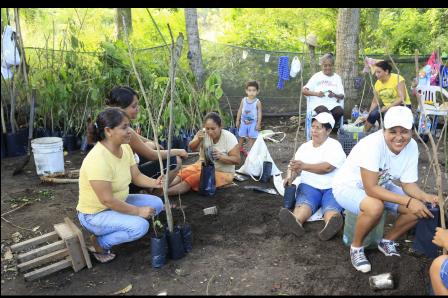

Women from Jamapa: Empowerment for Conservation

Adi Estela Lazos Ruíz



## ITTO Projects: RED-PD 045/11 Rev.2(M)

"Environmental evaluation and economic valuation of ecosystem services of coastal forests and their replacing agrosystems, in the coastal plains of central Veracruz, Mexico", and

PD349/05 Rev.(2)F "Criteria for the management of mangroves and freshwater swamps in the coastal plains of central Veracruz: a communitarian management instrument"



Dr. Patricia Moreno-Casasola



México: Imagen desde el espacio Comisión Nacional para el Conocimiento y Uso de la Biodiversidad Mosaico 2002 de imágenes Modis sin nubes del satélite Terra, bandas 1,43 (RGB), resolución espacial 250 metros, sobre un modelo digital de terreno.





































## Arigato gozaimasu