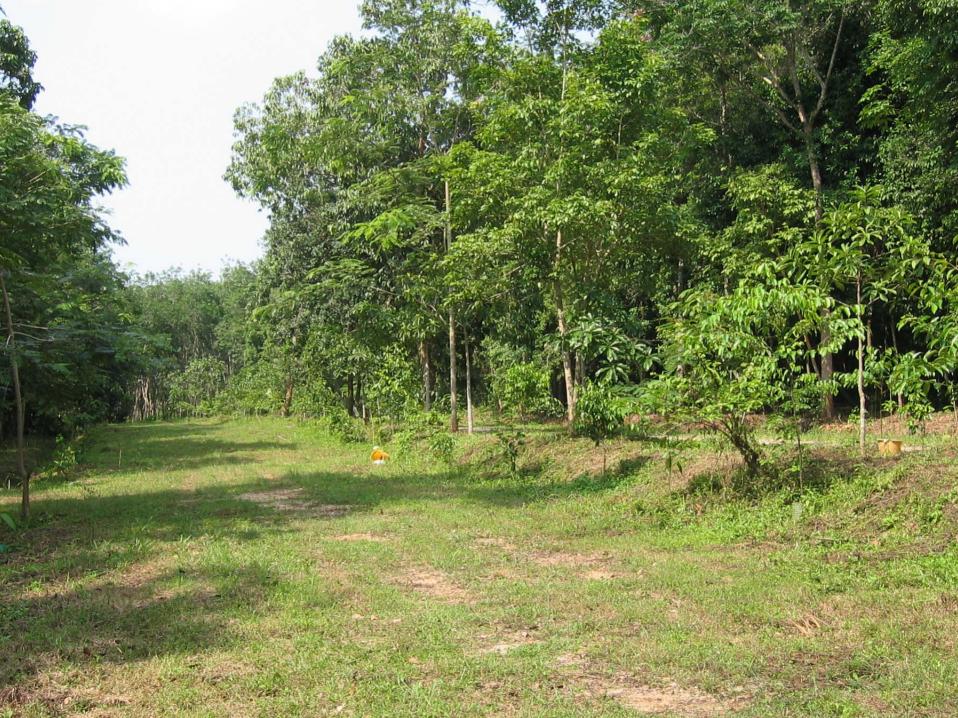

## Some example on NTFP

Project number: THA-05-10

Project title: Conservation of Traditional Gardens and

Increase Biological Diversity in Para-rubber Gardens

Location: Songkhla Province, Southern Region, 20 households

#### Main activities:

- 1. Building capacity on co-existence plantation between para-rubber and other native species and on propagation of native species
- 2. Launching plantation of the native species in para-rubber gardens
- 3. Establishing a centre for native species trees
- 4. Establishing Sustainable Agriculture Fund and Traditional Garden Outlets