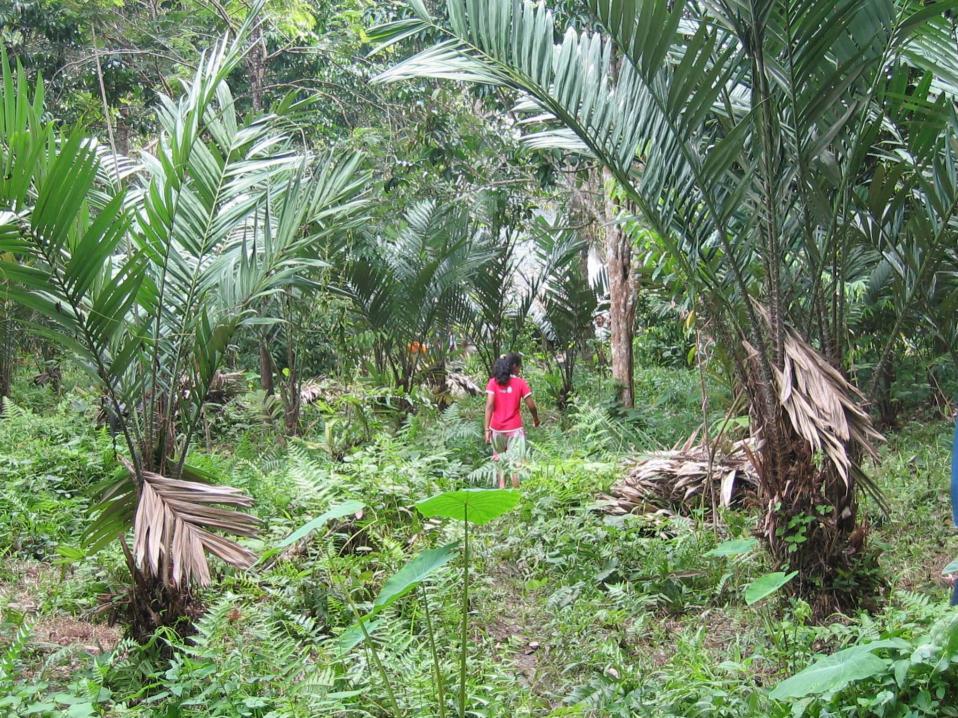

## Some example on NTFP

Project number: THA-05-10

Project title: Conservation of Traditional Gardens and

Increase Biological Diversity in Para-rubber Gardens

Location: Songkhla Province, Southern Region, 20 households

#### Main activities:

- 1. Building capacity on co-existence plantation between para-rubber and other native species and on propagation of native species
- 2. Launching plantation of the native species in para-rubber gardens
- 3. Establishing a centre for native species trees
- 4. Establishing Sustainable Agriculture Fund and Traditional Garden Outlets