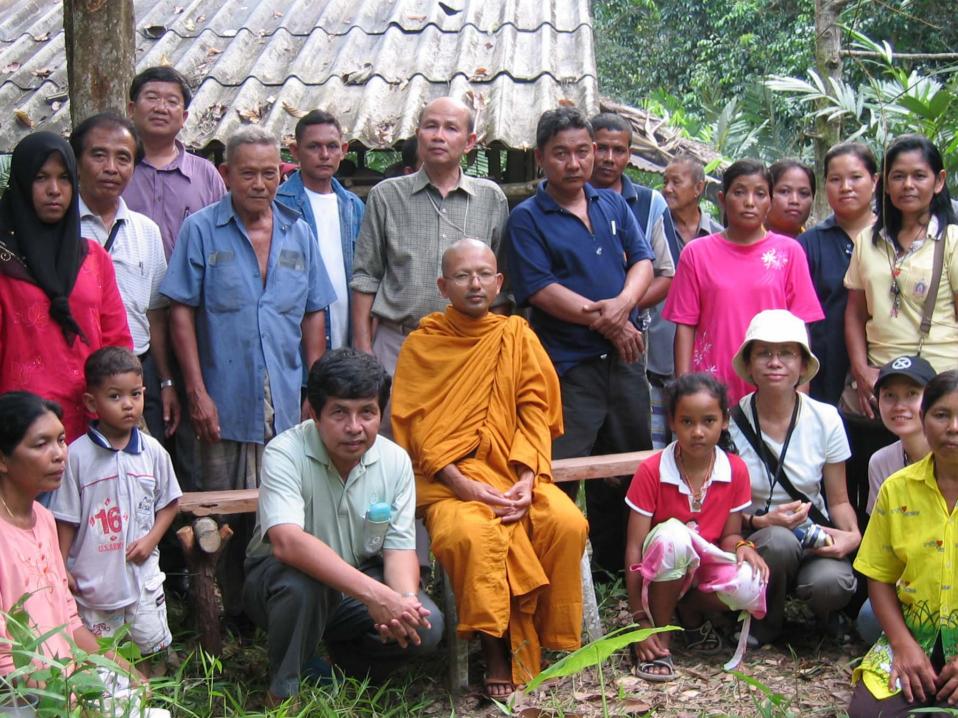

## Some example on NTFP

Project number: THA-05-10

Project title: Conservation of Traditional Gardens and

Increase Biological Diversity in Para-rubber Gardens

Location: Songkhla Province, Southern Region, 20 households

#### Main activities:

- 1. Building capacity on co-existence plantation between para-rubber and other native species and on propagation of native species
- 2. Launching plantation of the native species in para-rubber gardens
- 3. Establishing a centre for native species trees
- 4. Establishing Sustainable Agriculture Fund and Traditional Garden Outlets