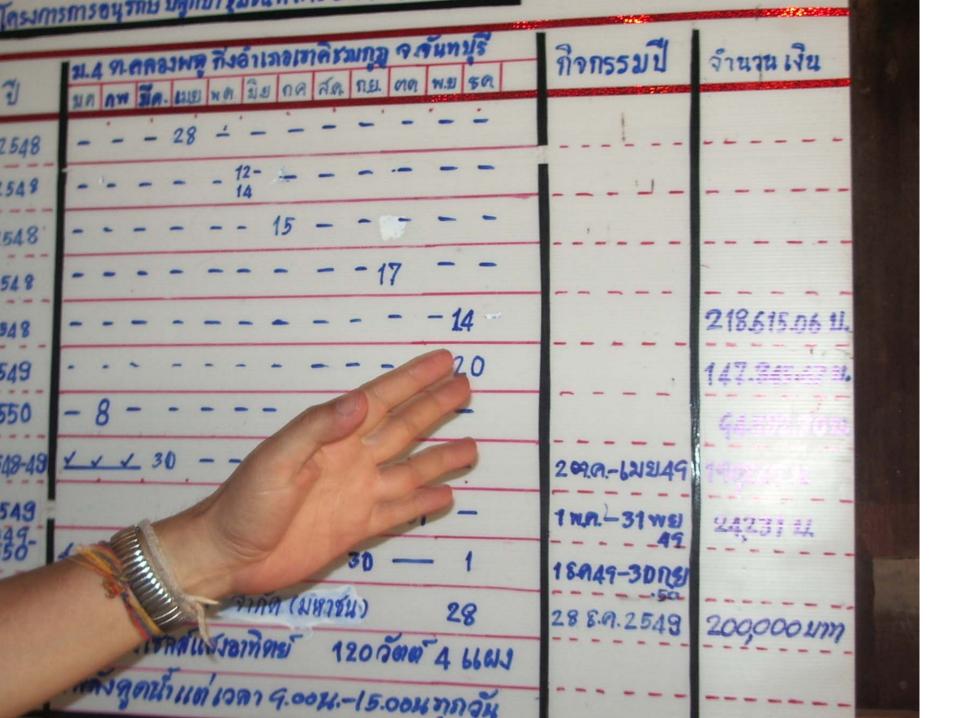

| การแบบคริสิทธิโดยการที่แห่งแนวกับยาติแนกต้อยในยับยืน                                                                                                                                                                                                                                                                                                                                                                                                                                                                                                                                                                                                                                                                                                                                                                                                                                                                                                                                                                                                                                                                                                                                                                                                                                                                                                                                                                                                                                                                                                                                                                                                                                                                                                                                                                                                                                                                                                                                                                                                                                                                           | เป็นเงิน       | MYGRIAN                                             |
|--------------------------------------------------------------------------------------------------------------------------------------------------------------------------------------------------------------------------------------------------------------------------------------------------------------------------------------------------------------------------------------------------------------------------------------------------------------------------------------------------------------------------------------------------------------------------------------------------------------------------------------------------------------------------------------------------------------------------------------------------------------------------------------------------------------------------------------------------------------------------------------------------------------------------------------------------------------------------------------------------------------------------------------------------------------------------------------------------------------------------------------------------------------------------------------------------------------------------------------------------------------------------------------------------------------------------------------------------------------------------------------------------------------------------------------------------------------------------------------------------------------------------------------------------------------------------------------------------------------------------------------------------------------------------------------------------------------------------------------------------------------------------------------------------------------------------------------------------------------------------------------------------------------------------------------------------------------------------------------------------------------------------------------------------------------------------------------------------------------------------------|----------------|-----------------------------------------------------|
| THE PROPERTY OF THE PROPERTY OF THE PROPERTY OF THE PARTY | 104.000 - 200  |                                                     |
|                                                                                                                                                                                                                                                                                                                                                                                                                                                                                                                                                                                                                                                                                                                                                                                                                                                                                                                                                                                                                                                                                                                                                                                                                                                                                                                                                                                                                                                                                                                                                                                                                                                                                                                                                                                                                                                                                                                                                                                                                                                                                                                                | 26,580 - UN    |                                                     |
| ระบบ การการการการการการการการการการการการการก                                                                                                                                                                                                                                                                                                                                                                                                                                                                                                                                                                                                                                                                                                                                                                                                                                                                                                                                                                                                                                                                                                                                                                                                                                                                                                                                                                                                                                                                                                                                                                                                                                                                                                                                                                                                                                                                                                                                                                                                                                                                                  | 158,620 - 117W | - M. H. H.                                          |
| บารสา เด็กปากและสาวไม่รู้ปี กากประจาก เกราะ สิกการมหากัสวัน การสารายเกลา การส       | 214,400 - LDM  |                                                     |
|                                                                                                                                                                                                                                                                                                                                                                                                                                                                                                                                                                                                                                                                                                                                                                                                                                                                                                                                                                                                                                                                                                                                                                                                                                                                                                                                                                                                                                                                                                                                                                                                                                                                                                                                                                                                                                                                                                                                                                                                                                                                                                                                | 66,900 - ENVI  |                                                     |
|                                                                                                                                                                                                                                                                                                                                                                                                                                                                                                                                                                                                                                                                                                                                                                                                                                                                                                                                                                                                                                                                                                                                                                                                                                                                                                                                                                                                                                                                                                                                                                                                                                                                                                                                                                                                                                                                                                                                                                                                                                                                                                                                | 29,500 - 1m    | ,500 - 1mm - สิ่งเปลี่ยก็ค่าเพ่าเท็ต                |
| Tarrisons                                                                                                                                                                                                                                                                                                                                                                                                                                                                                                                                                                                                                                                                                                                                                                                                                                                                                                                                                                                                                                                                                                                                                                                                                                                                                                                                                                                                                                                                                                                                                                                                                                                                                                                                                                                                                                                                                                                                                                                                                                                                                                                      | 600,000 -      | บอักมากระสาย เมาเลข-กาม<br>บอักมากระสาย การการคุมขอ |