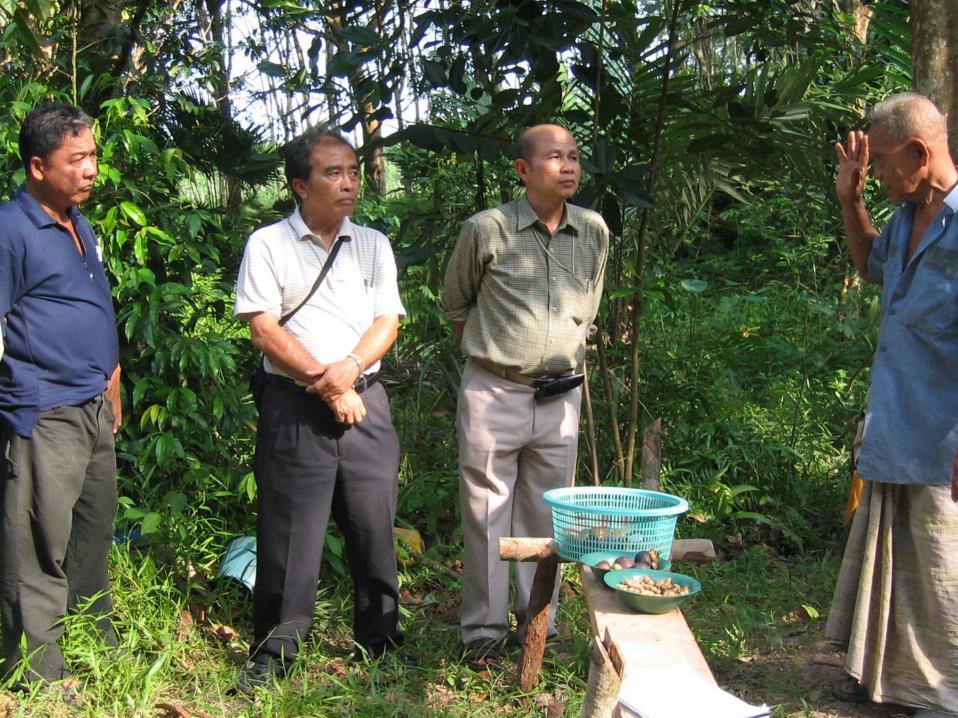

## Some example on NTFP

Project number: THA-05-10

Project title: Conservation of Traditional Gardens and

Increase Biological Diversity in Para-rubber Gardens

Location: Songkhla Province, Southern Region, 20 households

#### Main activities:

- 1. Building capacity on co-existence plantation between para-rubber and other native species and on propagation of native species
- 2. Launching plantation of the native species in para-rubber gardens
- 3. Establishing a centre for native species trees
- 4. Establishing Sustainable Agriculture Fund and Traditional Garden Outlets