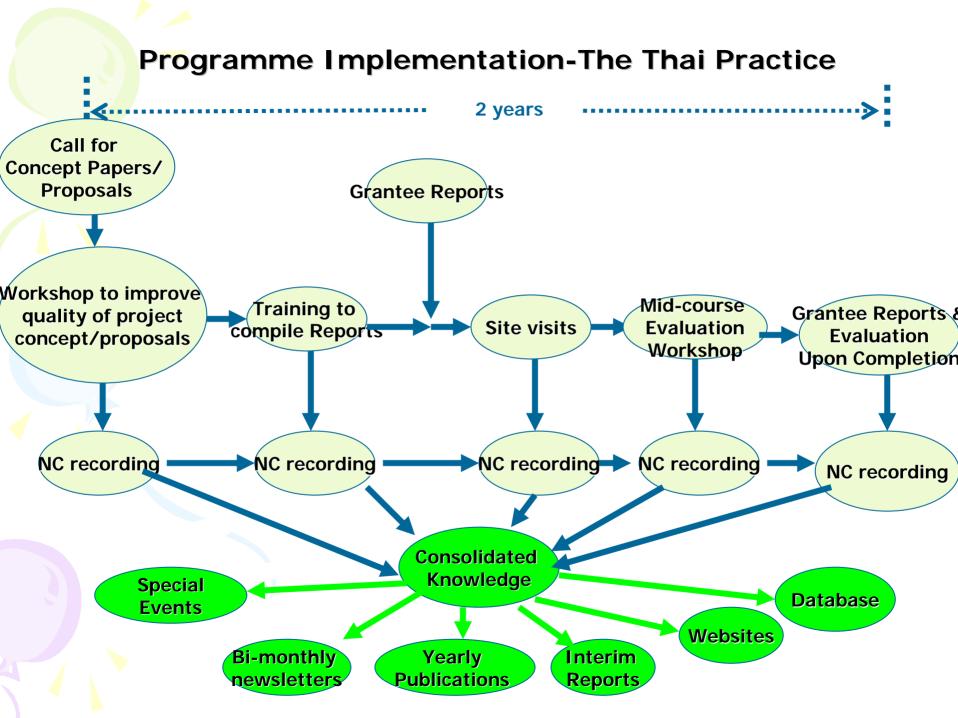

ecosystems

The

Programme

# **Screening Potential Projects for Grant Award**

Perusing concept papers/
Proposals by NC/
pre-screening

Committee

Convening stakeholders Workshop to upgrade Concept papers/ Proposals (3 days)

Selecting proposals for grant award, further correction/ Modification or rejection 30 % for Clarity of activities& results

**₹**30 % for community contribution

20 % for networking/up-scaling capacity

20 % for compatibility of proposed budget