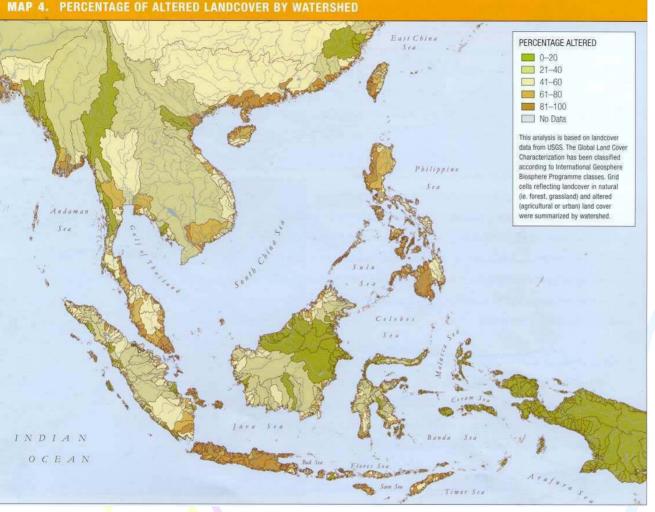

### The 5 GEF Focal Areas

Trees involve in every area

**Biodiversity:** Conservation and sustainable use of

biological diversity in Forest ecosystems

Climate Change: 1. Sustainable use of fire-woods

2. Forest as carbon sinks

1. Trees in watersheds International Water:

2. Trees along river banks

Land Degradation: 1. Trees as re-vegetation

2. Trees in agro-forestry

Persistent Organic Pollutants: Trees to keep ecological balance in agricultural

ecosystems

The

Programme