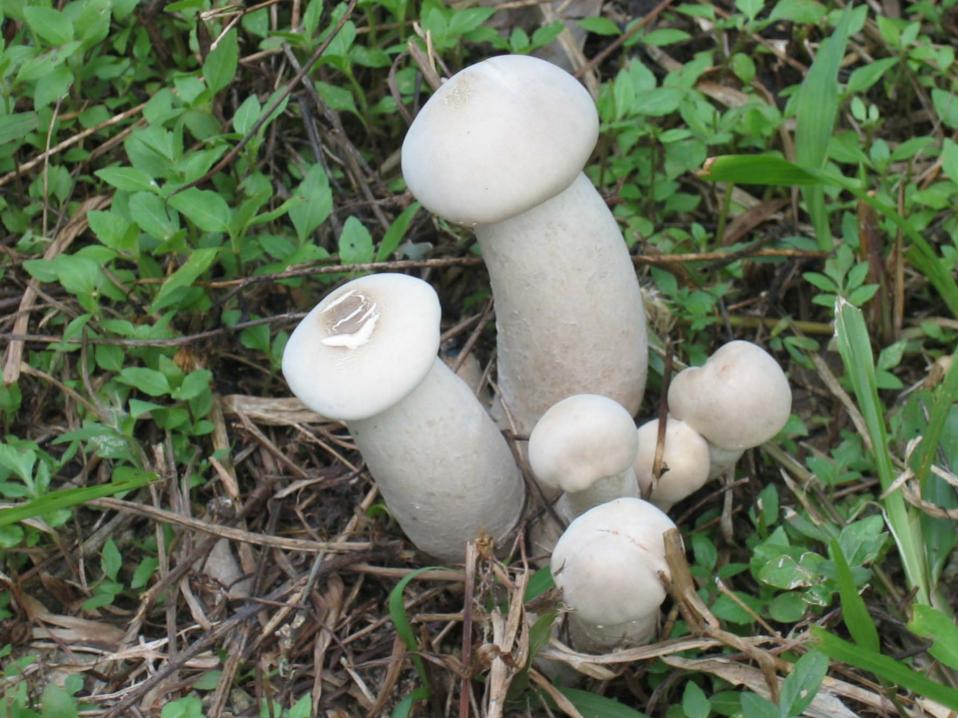

## Some example on NTFP

Project number: THA-05-10

Project title: Conservation of Traditional Gardens and

Increase Biological Diversity in Para-rubber Gardens

Location: Songkhla Province, Southern Region, 20 households

#### Main activities:

- 1. Building capacity on co-existence plantation between para-rubber and other native species and on propagation of native species
- 2. Launching plantation of the native species in para-rubber gardens
- 3. Establishing a centre for native species trees
- 4. Establishing Sustainable Agriculture Fund and Traditional Garden Outlets