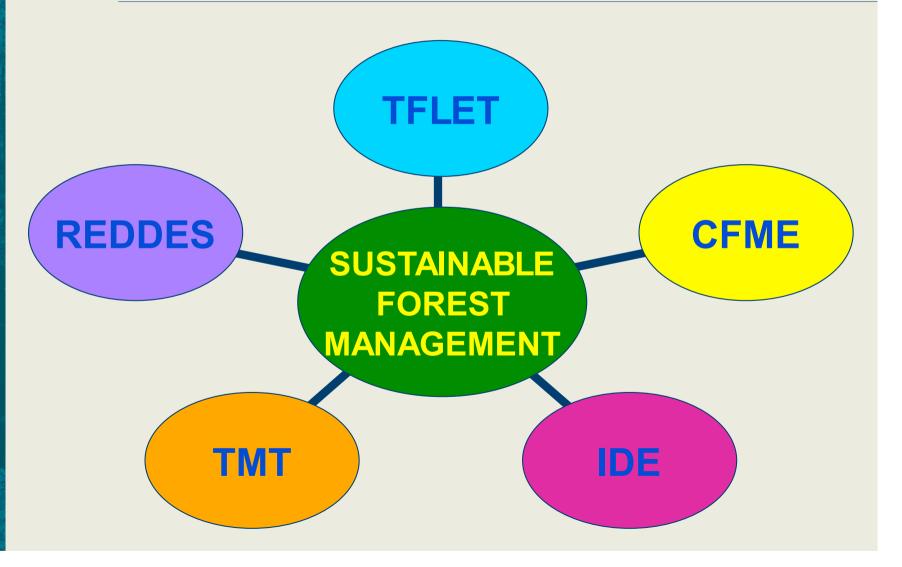

*

- Natural Tropical Forests
- Planted Tropical Forests
- Fire Management
- Conservation of Biological Diversity
- Forest Restoration
- Mangroves
- Law Compliance















#### Second assessment study

- SFM Tropics 2005
- Permanent Forest Estate (PFE) for protection and conservation
- 36 million ha of sustainably managed forests out of 858 million ha
- 27 million ha for production
- 9 million ha for protection





### SFM Tropics 2011





#### Third assessment study

- SFM Tropics 2011
- New information: climate change
- Sustainably managed forests:
  54.3 mill in 2011 vs 36.4 mill in 2005
- Production forest: 30.2 million ha
- Protection forest: 24.1 million ha





### **Team of Experts**

- Jürgen Blaser
- Duncan Poore
- Alastair Sarre











#### **Thematic Programmes**





# Thank you all for your kind attention!

E-mail: itto@itto.int

Website: www.itto.int